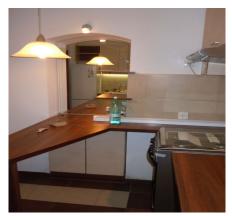

# **Description**

For rent an elegant apartment, generous, located on the ground floor of a historical interwar villa, near the Catholic Cathedral "St. Joseph"". The usable area of the apartment is 150 sq.m., divided into 6 residential areas, a kitchen, halls, 2 bathrooms.

The central location, the interior arrangement and the surface of the building represent a cluster of attributes that can be constituted in an irresistible offer as headquarters for law firms, notaries, audit and accounting firms, political parties and, in general, for activities that require a real representativeness image of the headquarters. In the yard you can park a car, and in front of the building, another one. The facade of the building requires aesthetic interventions!