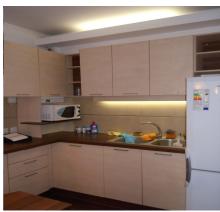

# **Description**

For rent an elegant apartment, generous, located on the ground floor of a historical interwar villa, near the Catholic Cathedral "St. Joseph"". The usable area of the apartment is 150 sq.m., divided into 6 residential areas, a kitchen, halls, 2 bathrooms.

The central location, the interior arrangement and the surface of the building represent a cluster of attributes that can be constituted in an irresistible offer as headquarters for law firms, notaries, audit and accounting firms, political parties and, in general, for activities that require a real representativeness image of the headquarters. In the yard you can park a car, and in front of the building, another one. The facade of the building requires aesthetic interventions!