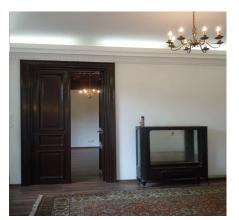

# **Description**

For rent an elegant apartment, generous, located on the ground floor of a historical interwar villa, near the Catholic Cathedral "St. Joseph"". The usable area of the apartment is 150 sq.m., divided into 6 residential areas, a kitchen, halls, 2 bathrooms.

The central location, the interior arrangement and the surface of the building represent a cluster of attributes that can be constituted in an irresistible offer as headquarters for law firms, notaries, audit and accounting firms, political parties and, in general, for activities that require a real representativeness image of the headquarters. In the yard you can park a car, and in front of the building, another one. The facade of the building requires aesthetic interventions!