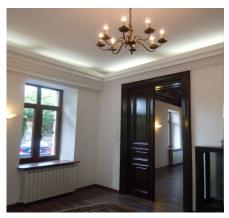

# **Description**

For rent an elegant apartment, generous, located on the ground floor of a historical interwar villa, near the Catholic Cathedral "St. Joseph"". The usable area of the apartment is 150 sq.m., divided into 6 residential areas, a kitchen, halls, 2 bathrooms.

The central location, the interior arrangement and the surface of the building represent a cluster of attributes that can be constituted in an irresistible offer as headquarters for law firms, notaries, audit and accounting firms, political parties and, in general, for activities that require a real representativeness image of the headquarters. In the yard you can park a car, and in front of the building, another one. The facade of the building requires aesthetic interventions!