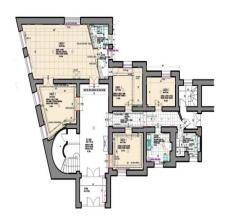

# **Description**

For rent an elegant apartment, generous, located on the ground floor of a historical interwar villa, near the Catholic Cathedral "St. Joseph"". The usable area of the apartment is 150 sq.m., divided into 6 residential areas, a kitchen, halls, 2 bathrooms.

The central location, the interior arrangement and the surface of the building represent a cluster of attributes that can be constituted in an irresistible offer as headquarters for law firms, notaries, audit and accounting firms, political parties and, in general, for activities that require a real representativeness image of the headquarters. In the yard you can park a car, and in front of the building, another one. The facade of the building requires aesthetic interventions!