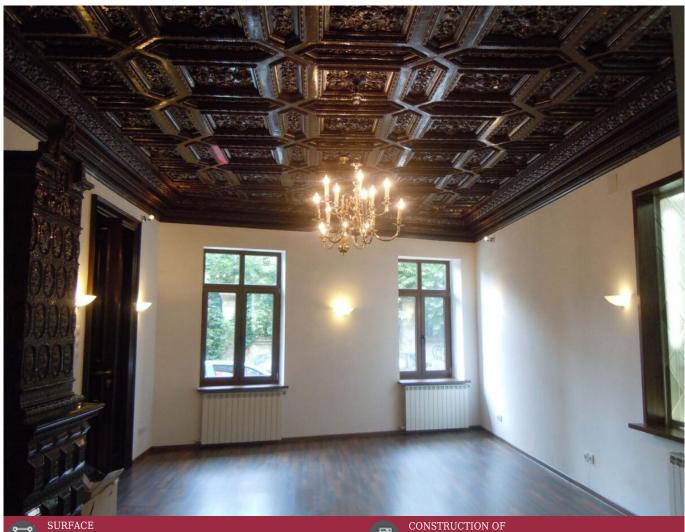

# **Description**

For rent an elegant apartment, generous, located on the ground floor of a historical interwar villa, near the Catholic Cathedral "St. Joseph"". The usable area of the apartment is 150 sq.m., divided into 6 residential areas, a kitchen, halls, 2 bathrooms.

The central location, the interior arrangement and the surface of the building represent a cluster of attributes that can be constituted in an irresistible offer as headquarters for law firms, notaries, audit and accounting firms, political parties and, in general, for activities that require a real representativeness image of the headquarters. In the yard you can park a car, and in front of the building, another one. The facade of the building requires aesthetic interventions!