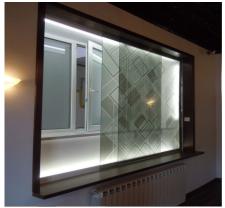

# **Description**

For rent an elegant apartment, generous, located on the ground floor of a historical interwar villa, near the Catholic Cathedral "St. Joseph"". The usable area of the apartment is 150 sq.m., divided into 6 residential areas, a kitchen, halls, 2 bathrooms.

The central location, the interior arrangement and the surface of the building represent a cluster of attributes that can be constituted in an irresistible offer as headquarters for law firms, notaries, audit and accounting firms, political parties and, in general, for activities that require a real representativeness image of the headquarters. In the yard you can park a car, and in front of the building, another one. The facade of the building requires aesthetic interventions!