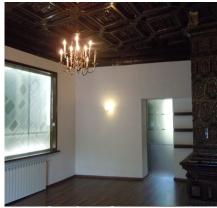

# **Description**

For rent an elegant apartment, generous, located on the ground floor of a historical interwar villa, near the Catholic Cathedral "St. Joseph"". The usable area of the apartment is 150 sq.m., divided into 6 residential areas, a kitchen, halls, 2 bathrooms.

The central location, the interior arrangement and the surface of the building represent a cluster of attributes that can be constituted in an irresistible offer as headquarters for law firms, notaries, audit and accounting firms, political parties and, in general, for activities that require a real representativeness image of the headquarters. In the yard you can park a car, and in front of the building, another one. The facade of the building requires aesthetic interventions!