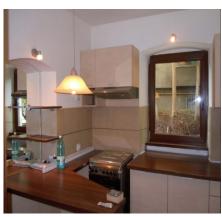

# **Description**

For rent an elegant apartment, generous, located on the ground floor of a historical interwar villa, near the Catholic Cathedral "St. Joseph"". The usable area of the apartment is 150 sq.m., divided into 6 residential areas, a kitchen, halls, 2 bathrooms.

The central location, the interior arrangement and the surface of the building represent a cluster of attributes that can be constituted in an irresistible offer as headquarters for law firms, notaries, audit and accounting firms, political parties and, in general, for activities that require a real representativeness image of the headquarters. In the yard you can park a car, and in front of the building, another one. The facade of the building requires aesthetic interventions!