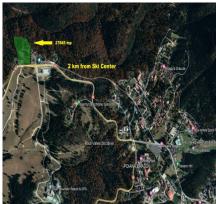

## **Description**

The land located at the entrance to Poiana Brasov is Ideal for the development of a residential complex, shopping center, hotel, etc.

The urbanistic indicators are POT 25%, CUT 1, the height regime GF+2+M and the utilities are at the end of the lot.