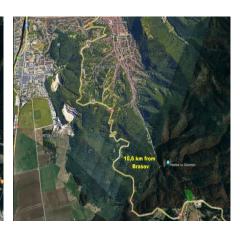

## **Description**

The land located at the entrance to Poiana Brasov is Ideal for the development of a residential complex, shopping center, hotel, etc.

The urbanistic indicators are POT 25%, CUT 1, the height regime GF+2+M and the utilities are at the end of the lot.