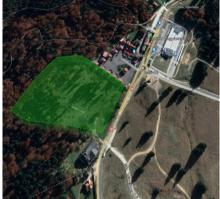

## **Description**

The land located at the entrance to Poiana Brasov is Ideal for the development of a residential complex, shopping center, hotel, etc.

The urbanistic indicators are POT 25%, CUT 1, the height regime GF+2+M and the utilities are at the end of the lot.