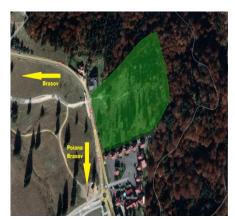

## **Description**

The land located at the entrance to Poiana Brasov is Ideal for the development of a residential complex, shopping center, hotel, etc.

The urbanistic indicators are POT 25%, CUT 1, the height regime GF+2+M and the utilities are at the end of the lot.