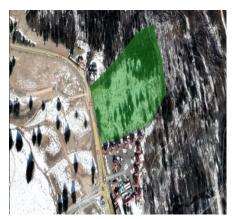

## **Description**

The land located at the entrance to Poiana Brasov is Ideal for the development of a residential complex, shopping center, hotel, etc.

The urbanistic indicators are POT 25%, CUT 1, the height regime GF+2+M and the utilities are at the end of the lot.