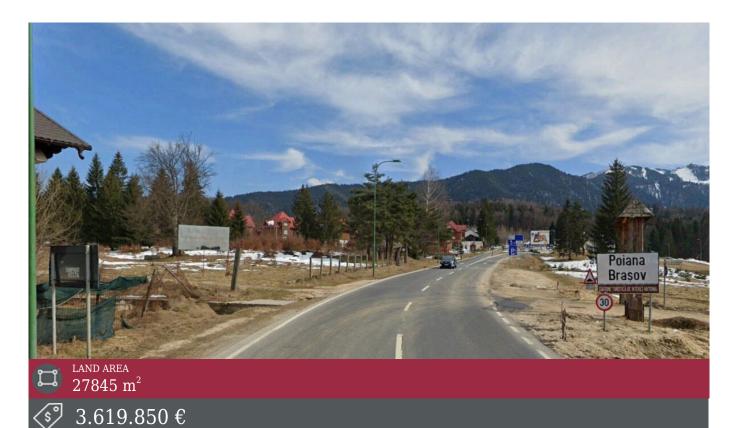

## **Description**

The land located at the entrance to Poiana Brasov is Ideal for the development of a residential complex, shopping center, hotel, etc.

The urbanistic indicators are POT 25%, CUT 1, the height regime GF+2+M and the utilities are at the end of the lot.