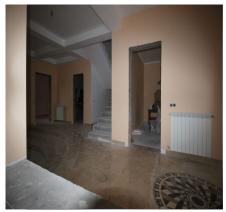

The villa is 80% completed and requires a series of works related more to customizing the living space according to the preferences of the future owners. Existing finishes and facilities include triple glass windows with solid wood frames, radiators, Marazzi tiles, solid wood parquet, plumbing and copper electrical installations. The courtyard was cleaned and arranged recently, and there is also a concrete fence and wrought iron gates.