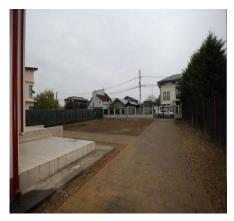

The villa is 80% completed and requires a series of works related more to customizing the living space according to the preferences of the future owners. Existing finishes and facilities include triple glass windows with solid wood frames, radiators, Marazzi tiles, solid wood parquet, plumbing and copper electrical installations. The courtyard was cleaned and arranged recently, and there is also a concrete fence and wrought iron gates.

Some of the finishes are mounted and some of them are purchased and go into the sale price of the building. The generous terrain allows a variety of landscaping solutions including the construction of a swimming pool or a secondary guest house. At this moment the building is subject to the tabulation procedure and will be completed soon.