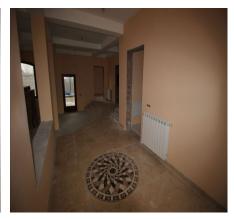

## **Description**

For sale special villa in Corbeanca, 7 rooms, 3 bathrooms, 320 sqm usable, footprint 132 sqm, two terraces totaling 40 sqm, land 1000 sqm, street opening 20 ml, placed at a distance of 500 m from the lake, on an extremely quiet street but with quick access to DN1 (under 2 km).

The villa is 80% completed and requires a series of works related more to customizing the living space according to the preferences of the future owners. Existing finishes and facilities include triple glass windows with solid wood frames, radiators, Marazzi tiles, solid wood parquet, plumbing and copper electrical installations. The courtyard was cleaned and arranged recently, and there is also a concrete fence and wrought iron gates.

Some of the finishes are mounted and some of them are purchased and go into the sale price of the building. The generous terrain allows a variety of landscaping solutions including the construction of a swimming pool or a secondary guest house. At this moment the building is subject to the tabulation procedure and will be completed soon.