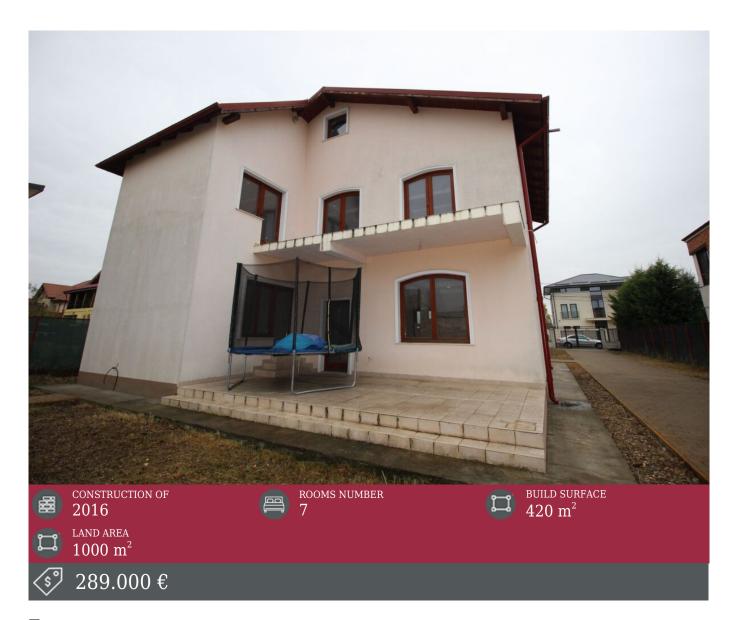

## **Description**

For sale special villa in Corbeanca, 7 rooms, 3 bathrooms, 320 sqm usable, footprint 132 sqm, two terraces totaling 40 sqm, land 1000 sqm, street opening 20 ml, placed at a distance of 500 m from the lake, on an extremely quiet street but with quick access to DN1 (under 2 km).

Asphalted streets, utilities and public lighting make this villa, with height regime GF + 1 + M, an ideal option for those who want to get rid of the urban bustle but at the same time to be at maximum 30 minutes from the city.

The villa is 80% completed and requires a series of works related more to customizing the living space according to the preferences of the future owners. Existing finishes and facilities include triple glass windows with solid wood frames, radiators, Marazzi tiles, solid wood parquet, plumbing and copper electrical installations. The courtyard was cleaned and arranged recently, and there is also a concrete fence and wrought iron gates.

Some of the finishes are mounted and some of them are purchased and go into the sale price of the building. The generous terrain allows a variety of landscaping solutions including the construction of a swimming pool or a secondary guest house. At this moment the building is subject to the tabulation procedure and will be completed soon.