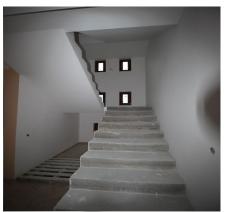

## **Description**

For sale special villa in Corbeanca, 7 rooms, 3 bathrooms, 320 sqm usable, footprint 132 sqm, two terraces totaling 40 sqm, land 1000 sqm, street opening 20 ml, placed at a distance of 500 m from the lake, on an extremely quiet street but with quick access to DN1 (under 2 km).

The villa is 80% completed and requires a series of works related more to customizing the living space according to the preferences of the future owners. Existing finishes and facilities include triple glass windows with solid wood frames, radiators, Marazzi tiles, solid wood parquet, plumbing and copper electrical installations. The courtyard was cleaned and arranged recently, and there is also a concrete fence and wrought iron gates.