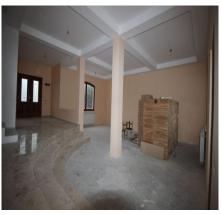

The villa is 80% completed and requires a series of works related more to customizing the living space according to the preferences of the future owners. Existing finishes and facilities include triple glass windows with solid wood frames, radiators, Marazzi tiles, solid wood parquet, plumbing and copper electrical installations. The courtyard was cleaned and arranged recently, and there is also a concrete fence and wrought iron gates.

Some of the finishes are mounted and some of them are purchased and go into the sale price of the building. The generous terrain allows a variety of landscaping solutions including the construction of a swimming pool or a secondary guest house. At this moment the building is subject to the tabulation procedure and will be completed soon.