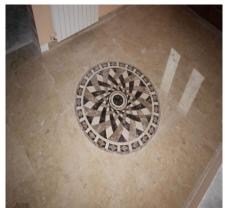

The villa is 80% completed and requires a series of works related more to customizing the living space according to the preferences of the future owners. Existing finishes and facilities include triple glass windows with solid wood frames, radiators, Marazzi tiles, solid wood parquet, plumbing and copper electrical installations. The courtyard was cleaned and arranged recently, and there is also a concrete fence and wrought iron gates.