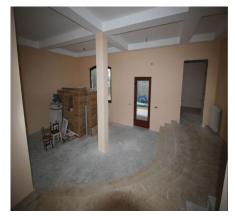

The villa is 80% completed and requires a series of works related more to customizing the living space according to the preferences of the future owners. Existing finishes and facilities include triple glass windows with solid wood frames, radiators, Marazzi tiles, solid wood parquet, plumbing and copper electrical installations. The courtyard was cleaned and arranged recently, and there is also a concrete fence and wrought iron gates.

Some of the finishes are mounted and some of them are purchased and go into the sale price of the building. The generous terrain allows a variety of landscaping solutions including the construction of a swimming pool or a secondary guest house. At this moment the building is subject to the tabulation procedure and will be completed soon.