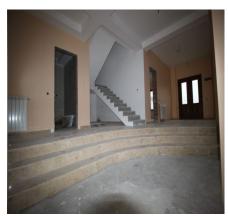

## **Description**

For sale special villa in Corbeanca, 7 rooms, 3 bathrooms, 320 sqm usable, footprint 132 sqm, two terraces totaling 40 sqm, land 1000 sqm, street opening 20 ml, placed at a distance of 500 m from the lake, on an extremely quiet street but with quick access to DN1 (under 2 km).

The villa is 80% completed and requires a series of works related more to customizing the living space according to the preferences of the future owners. Existing finishes and facilities include triple glass windows with solid wood frames, radiators, Marazzi tiles, solid wood parquet, plumbing and copper electrical installations. The courtyard was cleaned and arranged recently, and there is also a concrete fence and wrought iron gates.