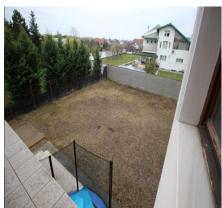

## **Description**

For sale special villa in Corbeanca, 7 rooms, 3 bathrooms, 320 sqm usable, footprint 132 sqm, two terraces totaling 40 sqm, land 1000 sqm, street opening 20 ml, placed at a distance of 500 m from the lake, on an extremely quiet street but with quick access to DN1 (under 2 km).

The villa is 80% completed and requires a series of works related more to customizing the living space according to the preferences of the future owners. Existing finishes and facilities include triple glass windows with solid wood frames, radiators, Marazzi tiles, solid wood parquet, plumbing and copper electrical installations. The courtyard was cleaned and arranged recently, and there is also a concrete fence and wrought iron gates.

Some of the finishes are mounted and some of them are purchased and go into the sale price of the building. The generous terrain allows a variety of landscaping solutions including the construction of a swimming pool or a secondary guest house. At this moment the building is subject to the tabulation procedure and will be completed soon.