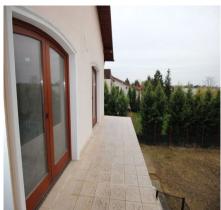

## **Description**

For sale special villa in Corbeanca, 7 rooms, 3 bathrooms, 320 sqm usable, footprint 132 sqm, two terraces totaling 40 sqm, land 1000 sqm, street opening 20 ml, placed at a distance of 500 m from the lake, on an extremely quiet street but with quick access to DN1 (under 2 km).

Some of the finishes are mounted and some of them are purchased and go into the sale price of the building. The generous terrain allows a variety of landscaping solutions including the construction of a swimming pool or a secondary guest house. At this moment the building is subject to the tabulation procedure and will be completed soon.