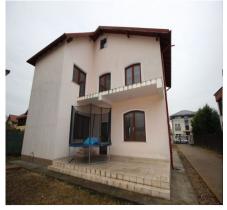

## **Description**

For sale special villa in Corbeanca, 7 rooms, 3 bathrooms, 320 sqm usable, footprint 132 sqm, two terraces totaling 40 sqm, land 1000 sqm, street opening 20 ml, placed at a distance of 500 m from the lake, on an extremely quiet street but with quick access to DN1 (under 2 km).

The villa is 80% completed and requires a series of works related more to customizing the living space according to the preferences of the future owners. Existing finishes and facilities include triple glass windows with solid wood frames, radiators, Marazzi tiles, solid wood parquet, plumbing and copper electrical installations. The courtyard was cleaned and arranged recently, and there is also a concrete fence and wrought iron gates.