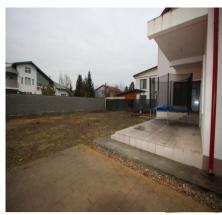

The villa is 80% completed and requires a series of works related more to customizing the living space according to the preferences of the future owners. Existing finishes and facilities include triple glass windows with solid wood frames, radiators, Marazzi tiles, solid wood parquet, plumbing and copper electrical installations. The courtyard was cleaned and arranged recently, and there is also a concrete fence and wrought iron gates.

Some of the finishes are mounted and some of them are purchased and go into the sale price of the building. The generous terrain allows a variety of landscaping solutions including the construction of a swimming pool or a secondary guest house. At this moment the building is subject to the tabulation procedure and will be completed soon.