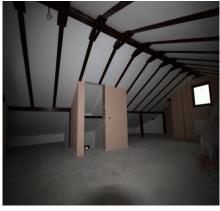

The villa is 80% completed and requires a series of works related more to customizing the living space according to the preferences of the future owners. Existing finishes and facilities include triple glass windows with solid wood frames, radiators, Marazzi tiles, solid wood parquet, plumbing and copper electrical installations. The courtyard was cleaned and arranged recently, and there is also a concrete fence and wrought iron gates.

Some of the finishes are mounted and some of them are purchased and go into the sale price of the building. The generous terrain allows a variety of landscaping solutions including the construction of a swimming pool or a secondary guest house. At this moment the building is subject to the tabulation procedure and will be completed soon.