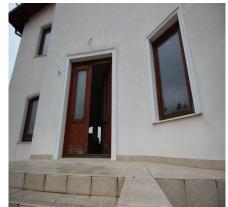

The villa is 80% completed and requires a series of works related more to customizing the living space according to the preferences of the future owners. Existing finishes and facilities include triple glass windows with solid wood frames, radiators, Marazzi tiles, solid wood parquet, plumbing and copper electrical installations. The courtyard was cleaned and arranged recently, and there is also a concrete fence and wrought iron gates.