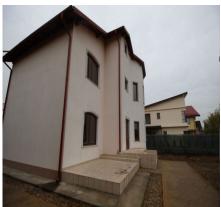

## **Description**

For sale special villa in Corbeanca, 7 rooms, 3 bathrooms, 320 sqm usable, footprint 132 sqm, two terraces totaling 40 sqm, land 1000 sqm, street opening 20 ml, placed at a distance of 500 m from the lake, on an extremely quiet street but with quick access to DN1 (under 2 km).

Asphalted streets, utilities and public lighting make this villa, with height regime GF + 1 + M, an ideal option for those who want to get rid of the urban bustle but at the same time to be at maximum 30 minutes from the city.