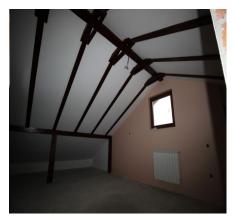

The villa is 80% completed and requires a series of works related more to customizing the living space according to the preferences of the future owners. Existing finishes and facilities include triple glass windows with solid wood frames, radiators, Marazzi tiles, solid wood parquet, plumbing and copper electrical installations. The courtyard was cleaned and arranged recently, and there is also a concrete fence and wrought iron gates.

Some of the finishes are mounted and some of them are purchased and go into the sale price of the building. The generous terrain allows a variety of landscaping solutions including the construction of a swimming pool or a secondary guest house. At this moment the building is subject to the tabulation procedure and will be completed soon.