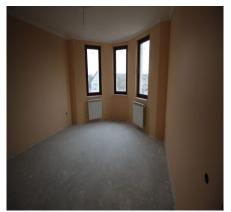

## **Description**

For sale special villa in Corbeanca, 7 rooms, 3 bathrooms, 320 sqm usable, footprint 132 sqm, two terraces totaling 40 sqm, land 1000 sqm, street opening 20 ml, placed at a distance of 500 m from the lake, on an extremely quiet street but with quick access to DN1 (under 2 km).

The villa is 80% completed and requires a series of works related more to customizing the living space according to the preferences of the future owners. Existing finishes and facilities include triple glass windows with solid wood frames, radiators, Marazzi tiles, solid wood parquet, plumbing and copper electrical installations. The courtyard was cleaned and arranged recently, and there is also a concrete fence and wrought iron gates.