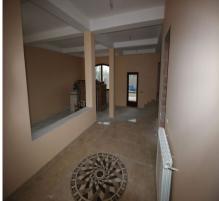

## **Description**

For sale special villa in Corbeanca, 7 rooms, 3 bathrooms, 320 sqm usable, footprint 132 sqm, two terraces totaling 40 sqm, land 1000 sqm, street opening 20 ml, placed at a distance of 500 m from the lake, on an extremely quiet street but with quick access to DN1 (under 2 km).

The villa is 80% completed and requires a series of works related more to customizing the living space according to the preferences of the future owners. Existing finishes and facilities include triple glass windows with solid wood frames, radiators, Marazzi tiles, solid wood parquet, plumbing and copper electrical installations. The courtyard was cleaned and arranged recently, and there is also a concrete fence and wrought iron gates.

Some of the finishes are mounted and some of them are purchased and go into the sale price of the building. The generous terrain allows a variety of landscaping solutions including the construction of a swimming pool or a secondary guest house. At this moment the building is subject to the tabulation procedure and will be completed soon.