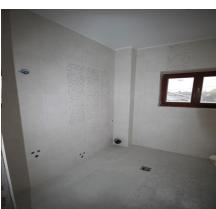

## **Description**

For sale special villa in Corbeanca, 7 rooms, 3 bathrooms, 320 sqm usable, footprint 132 sqm, two terraces totaling 40 sqm, land 1000 sqm, street opening 20 ml, placed at a distance of 500 m from the lake, on an extremely quiet street but with quick access to DN1 (under 2 km).

The villa is 80% completed and requires a series of works related more to customizing the living space according to the preferences of the future owners. Existing finishes and facilities include triple glass windows with solid wood frames, radiators, Marazzi tiles, solid wood parquet, plumbing and copper electrical installations. The courtyard was cleaned and arranged recently, and there is also a concrete fence and wrought iron gates.