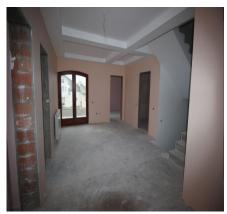

## **Description**

For sale special villa in Corbeanca, 7 rooms, 3 bathrooms, 320 sqm usable, footprint 132 sqm, two terraces totaling 40 sqm, land 1000 sqm, street opening 20 ml, placed at a distance of 500 m from the lake, on an extremely quiet street but with quick access to DN1 (under 2 km).

The villa is 80% completed and requires a series of works related more to customizing the living space according to the preferences of the future owners. Existing finishes and facilities include triple glass windows with solid wood frames, radiators, Marazzi tiles, solid wood parquet, plumbing and copper electrical installations. The courtyard was cleaned and arranged recently, and there is also a concrete fence and wrought iron gates.