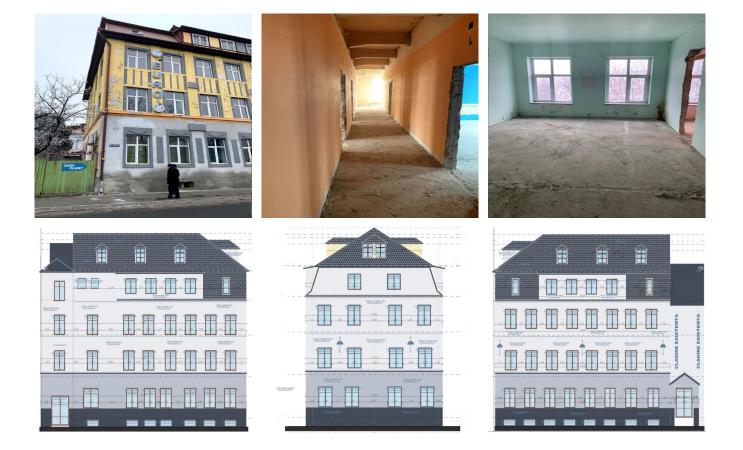

## **Description**

Our sale proposal is a building with major investment potential, located in the central area of Sibiu just a 10-minute walk from the Big Square.

The project is designed in the building of the former Euro Hotel, has a developed area of 1590 sqm and is divided into basement, ground floor, three floors and attic.

The lot has access from two streets, and the free courtyard with an area of about 200 sqm hosts, according to the project, 10 parking spaces in Klaus system.

Due to its excellent position and proximity to the Big Square, the location is ideal for a boutique hotel with 34 rooms, reception and restaurant.

The authorization is in the process of obtaining, being primed and submitted all the necessary approvals to it.

Price: 1.350.000 + VAT negotiable