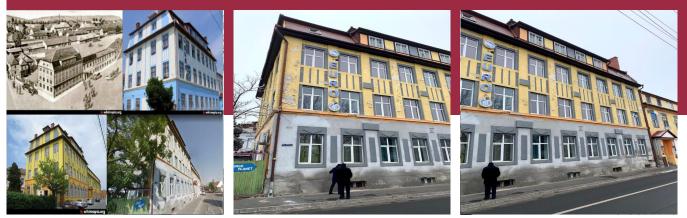

## **Description**

Our sale proposal is a building with major investment potential, located in the central area of Sibiu just a 10-minute walk from the Big Square.

The project is designed in the building of the former Euro Hotel, has a developed area of 1590 sqm and is divided into basement, ground floor, three floors and attic.

The lot has access from two streets, and the free courtyard with an area of about 200 sqm hosts, according to the project, 10 parking spaces in Klaus system.

Due to its excellent position and proximity to the Big Square, the location is ideal for a boutique hotel with 34 rooms, reception and restaurant.

The authorization is in the process of obtaining, being primed and submitted all the necessary approvals to it.

Price: 1.350.000 + VAT negotiable