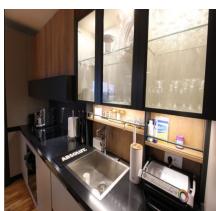

## **Description**

For sale sale! A luxury apartment, equipped and furnished in luxury regime, 4 rooms, detached, 3 bathrooms, 2 balconies, 2 hallways, 2 underground parking spaces, a stall. The apratment is located on the 5th floor of a 10-storey block, completed in 2020. Usable area: 106.4 sqm, total area: 120.82 sqm, to which are added the surfaces of the two parking spaces and the surface of the stall.

Barbu Vacarescu/Floreasca area.

A refined, special apartment with a modern design, in which generous space and comfort are just some of the exceptional things that this real estate offer proposes. The luxury finishes, the furniture from the premium range, the interior design that offers fluid, bright, generously glazed spaces in the living / dinning area, come to complete the special beauty and utility of our offer.