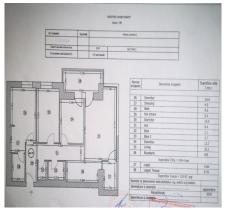

## **Description**

For sale sale! A luxury apartment, equipped and furnished in luxury regime, 4 rooms, detached, 3 bathrooms, 2 balconies, 2 hallways, 2 underground parking spaces, a stall. The apratment is located on the 5th floor of a 10-storey block, completed in 2020. Usable area: 106.4 sqm, total area: 120.82 sqm, to which are added the surfaces of the two parking spaces and the surface of the stall.