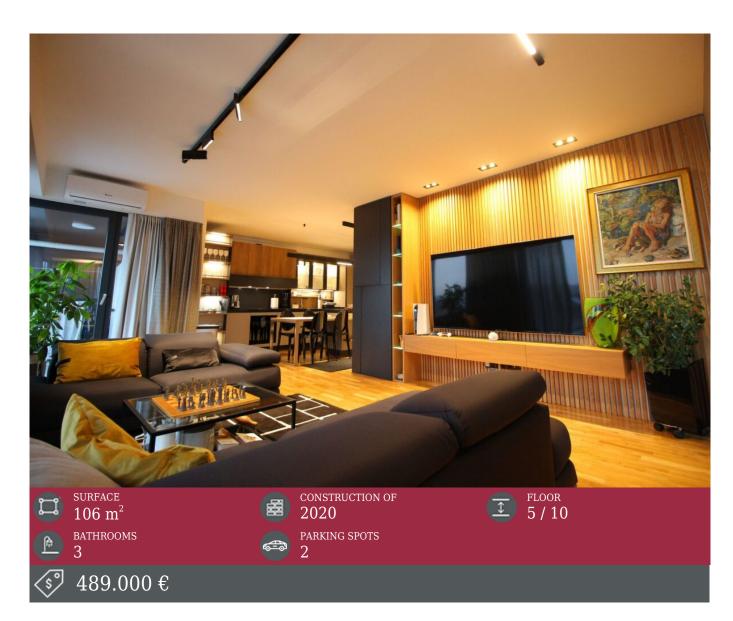

## **Description**

For sale sale! A luxury apartment, equipped and furnished in luxury regime, 4 rooms, detached, 3 bathrooms, 2 balconies, 2 hallways, 2 underground parking spaces, a stall. The apratment is located on the 5th floor of a 10-storey block, completed in 2020. Usable area: 106.4 sqm, total area: 120.82 sqm, to which are added the surfaces of the two parking spaces and the surface of the stall.

Barbu Vacarescu/Floreasca area.

A refined, special apartment with a modern design, in which generous space and comfort are just some of the exceptional things that this real estate offer proposes. The luxury finishes, the furniture from the premium range, the interior design that offers fluid, bright, generously glazed spaces in the living / dinning area, come to complete the special beauty and utility of our offer.

The apartment is sold fully equipped and furnished, packed with the two parking spaces and the

speaker.

For more details, do not hesitate to contact us!

Price: 489.000 euro

This offer belongs to ESPACO Real Estate, tel: 0752.289. 033