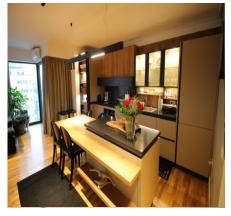

## **Description**

For sale sale! A luxury apartment, equipped and furnished in luxury regime, 4 rooms, detached, 3 bathrooms, 2 balconies, 2 hallways, 2 underground parking spaces, a stall. The apratment is located on the 5th floor of a 10-storey block, completed in 2020. Usable area: 106.4 sqm, total area: 120.82 sqm, to which are added the surfaces of the two parking spaces and the surface of the stall.

Barbu Vacarescu/Floreasca area.

A refined, special apartment with a modern design, in which generous space and comfort are just some of the exceptional things that this real estate offer proposes. The luxury finishes, the furniture from the premium range, the interior design that offers fluid, bright, generously glazed spaces in the living / dinning area, come to complete the special beauty and utility of our offer.