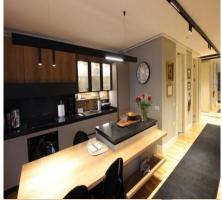

## **Description**

For sale sale! A luxury apartment, equipped and furnished in luxury regime, 4 rooms, detached, 3 bathrooms, 2 balconies, 2 hallways, 2 underground parking spaces, a stall. The apratment is located on the 5th floor of a 10-storey block, completed in 2020. Usable area: 106.4 sqm, total area: 120.82 sqm, to which are added the surfaces of the two parking spaces and the surface of the stall.

Barbu Vacarescu/Floreasca area.

A refined, special apartment with a modern design, in which generous space and comfort are just some of the exceptional things that this real estate offer proposes. The luxury finishes, the furniture from the premium range, the interior design that offers fluid, bright, generously glazed spaces in the living / dinning area, come to complete the special beauty and utility of our offer.