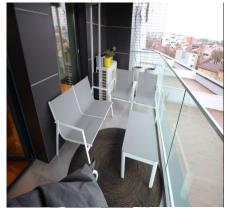

## **Description**

For sale sale! A luxury apartment, equipped and furnished in luxury regime, 4 rooms, detached, 3 bathrooms, 2 balconies, 2 hallways, 2 underground parking spaces, a stall. The apratment is located on the 5th floor of a 10-storey block, completed in 2020. Usable area: 106.4 sqm, total area: 120.82 sqm, to which are added the surfaces of the two parking spaces and the surface of the stall.

Barbu Vacarescu/Floreasca area.

A refined, special apartment with a modern design, in which generous space and comfort are just some of the exceptional things that this real estate offer proposes. The luxury finishes, the furniture from the premium range, the interior design that offers fluid, bright, generously glazed spaces in the living / dinning area, come to complete the special beauty and utility of our offer.