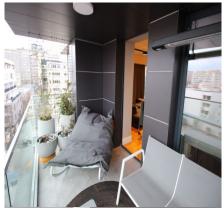

## **Description**

For sale sale! A luxury apartment, equipped and furnished in luxury regime, 4 rooms, detached, 3 bathrooms, 2 balconies, 2 hallways, 2 underground parking spaces, a stall. The apratment is located on the 5th floor of a 10-storey block, completed in 2020. Usable area: 106.4 sqm, total area: 120.82 sqm, to which are added the surfaces of the two parking spaces and the surface of the stall.

Barbu Vacarescu/Floreasca area.

A refined, special apartment with a modern design, in which generous space and comfort are just some of the exceptional things that this real estate offer proposes. The luxury finishes, the furniture from the premium range, the interior design that offers fluid, bright, generously glazed spaces in the living / dinning area, come to complete the special beauty and utility of our offer.