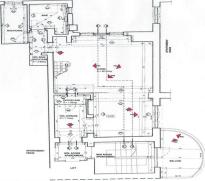

and the integration of state-of-the-art technologies into them.

The project has two variants and there are achievement quotes for both.

Variant 1 requires upgrading and recompartment of the existing space

in a modern and very spacious 2-room apartment.

The second option involves extending into a 3-room apartment with terrace and generously glazed surfaces.

The area where the building is located offers a full range of leisure options. Nearby we find parks (Iconia, Ioanid, etc.), restaurants (Benihana, El Pato, Il Villagio, Salon Golescu,