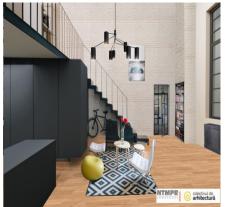

The apartment for sale is unique and has a useful area of 104 sqm,

divide between the living room with an impressive height of 5.5 m, 1 kitchen, 1 bathroom, and 2 rooms.

The redevelopment project was carried out by architects with extensive experience in upgrading historic buildings

in a modern and very spacious 2-room apartment.

The second option involves extending into a 3-room apartment with terrace and generously glazed surfaces.

The area where the building is located offers a full range of leisure options. Nearby we find parks (Iconia, Ioanid, etc.), restaurants (Benihana, El Pato, Il Villagio, Salon Golescu,