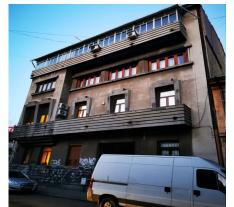

# Description

Located in the heart of the capital, on a street steeped in history,

the building in which the apartment is located is itself a living testimony of the interwar period. Initially, the building was built as the administrative headquarters of a former sugar factory and residence of the owner of the company, and was subsequently completely converted into a block with 7 apartments.

The apartment for sale is unique and has a useful area of 104 sqm,

divide between the living room with an impressive height of 5.5 m, 1 kitchen, 1 bathroom, and 2 rooms.

The redevelopment project was carried out by architects with extensive experience in upgrading historic buildings