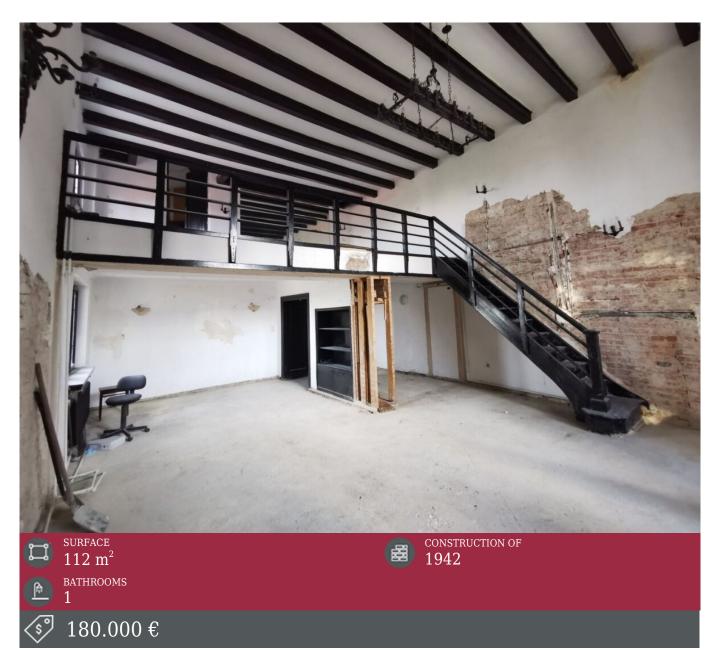

# Description

Located in the heart of the capital, on a street steeped in history,

the building in which the apartment is located is itself a living testimony of the interwar period. Initially, the building was built as the administrative headquarters of a former sugar factory and residence of the owner of the company, and was subsequently completely converted into a block with 7 apartments.

The apartment for sale is unique and has a useful area of 104 sqm,

divide between the living room with an impressive height of 5.5 m, 1 kitchen, 1 bathroom, and 2 rooms.

The redevelopment project was carried out by architects with extensive experience in upgrading historic buildings