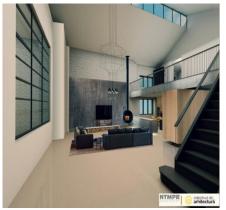

and the integration of state-of-the-art technologies into them.

The project has two variants and there are achievement quotes for both.

Variant 1 requires upgrading and recompartment of the existing space

in a modern and very spacious 2-room apartment.

The second option involves extending into a 3-room apartment with terrace and generously glazed surfaces.

The area where the building is located offers a full range of leisure options. Nearby we find parks (Iconia, Ioanid, etc.), restaurants (Benihana, El Pato, Il Villagio, Salon Golescu,