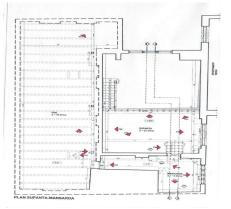

and the integration of state-of-the-art technologies into them.

The project has two variants and there are achievement quotes for both.

Variant 1 requires upgrading and recompartment of the existing space

in a modern and very spacious 2-room apartment.

The second option involves extending into a 3-room apartment with terrace and generously glazed surfaces.

The area where the building is located offers a full range of leisure options. Nearby we find parks (Iconia, Ioanid, etc.), restaurants (Benihana, El Pato, Il Villagio, Salon Golescu,