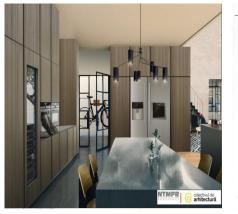

The apartment for sale is unique and has a useful area of 104 sqm,

divide between the living room with an impressive height of 5.5 m, 1 kitchen, 1 bathroom, and 2 rooms.

The redevelopment project was carried out by architects with extensive experience in upgrading historic buildings