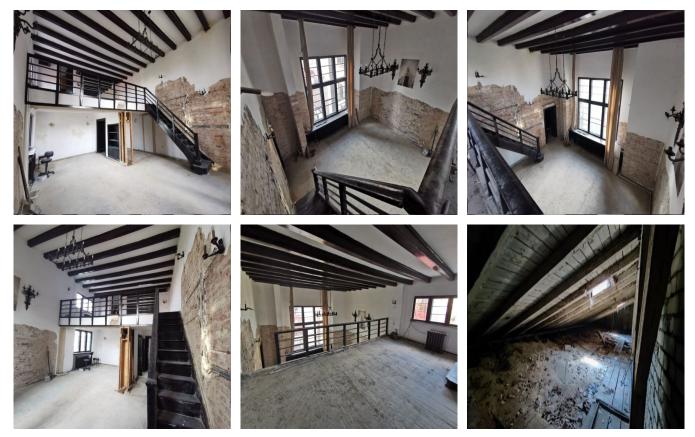

ce

in a modern and very spacious 2-room apartment.

The second option involves extending into a 3-room apartment with terrace and generously glazed surfaces.

The area where the building is located offers a full range of leisure options. Nearby we find parks (Iconia, Ioanid, etc.), restaurants (Benihana, El Pato, Il Villagio, Salon Golescu,



f facebook

FOLLOW US ON SOCIAL MEDIA:

CONTACT DETAILS:

Agency +40 726 11 99 88 / Valuation +40 733 33 09 87 office@espaco.ro HEADQUARTERS ADDRESS:



Embassy One, etc.), Theatres (Notara, Bulandra, Tandarica, etc.), cafes (Carturesti, Liberte, Serendipity etc).

We're working with real estate agents.

This property belongs to the real estate company Espaco. Offer code ESP06311RB. For details and views, please contact us: 0726119988.

## Galerie





f facebook

FOLLOW US ON SOCIAL MEDIA:

### CONTACT DETAILS:

Agency +40 726 11 99 88 / Valuation +40 733 33 09 87 office@espaco.ro HEADQUARTERS ADDRESS:



















## FOLLOW US ON SOCIAL MEDIA:

f facebook

espaco

### CONTACT DETAILS:

Agency +40 726 11 99 88 / Valuation +40 733 33 09 87 office@espaco.ro

#### HEADQUARTERS ADDRESS:





FOLLOW US ON SOCIAL MEDIA:



f facebook

### CONTACT DETAILS:

Agency +40 726 11 99 88 / Valuation +40 733 33 09 87 office@espaco.ro HEADQUARTERS ADDRESS: