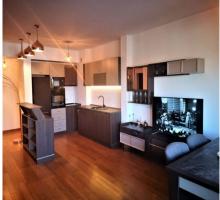

## **Description**

For sale luxury apartment, Floreasca/Bamboo/Barbu Vacarescu area. The apartment consist in one living, 2 bedrooms, and 2 bathrooms. Plus 3 dressing rooms, 2 balconies, 1 kitchen open to the living room. Included in the price is a 32 sqm parking space in the basement of the building. Boutique block put into use "turnkey" in 2010.

The apartment benefits from the highest quality finishes, solid oak, and bamboo flooring, style furniture, tiles, and tile Italy.

The building is equipped with its own gas-fired power plant.

In the apartment, the appliances operate exclusively on the basis of electricity!