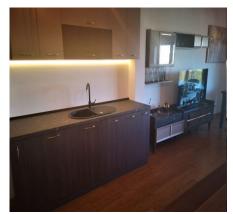

## **Description**

For sale luxury apartment, Floreasca/Bamboo/Barbu Vacarescu area. The apartment consist in one living, 2 bedrooms, and 2 bathrooms. Plus 3 dressing rooms, 2 balconies, 1 kitchen open to the living room. Included in the price is a 32 sqm parking space in the basement of the building. Boutique block put into use "turnkey" in 2010.

The apartment benefits from the highest quality finishes, solid oak, and bamboo flooring, style furniture, tiles, and tile Italy.

The building is equipped with its own gas-fired power plant.

In the apartment, the appliances operate exclusively on the basis of electricity!