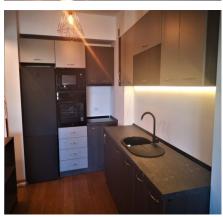

## **Description**

For sale luxury apartment, Floreasca/Bamboo/Barbu Vacarescu area. The apartment consist in one living, 2 bedrooms, and 2 bathrooms. Plus 3 dressing rooms, 2 balconies, 1 kitchen open to the living room. Included in the price is a 32 sqm parking space in the basement of the building. Boutique block put into use "turnkey" in 2010.

The apartment benefits from the highest quality finishes, solid oak, and bamboo flooring, style furniture, tiles, and tile Italy.

The building is equipped with its own gas-fired power plant.

In the apartment, the appliances operate exclusively on the basis of electricity!