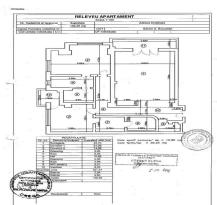

## **Description**

For sale luxury apartment, Floreasca/Bamboo/Barbu Vacarescu area. The apartment consist in one living, 2 bedrooms, and 2 bathrooms. Plus 3 dressing rooms, 2 balconies, 1 kitchen open to the living room. Included in the price is a 32 sqm parking space in the basement of the building. Boutique block put into use "turnkey" in 2010.