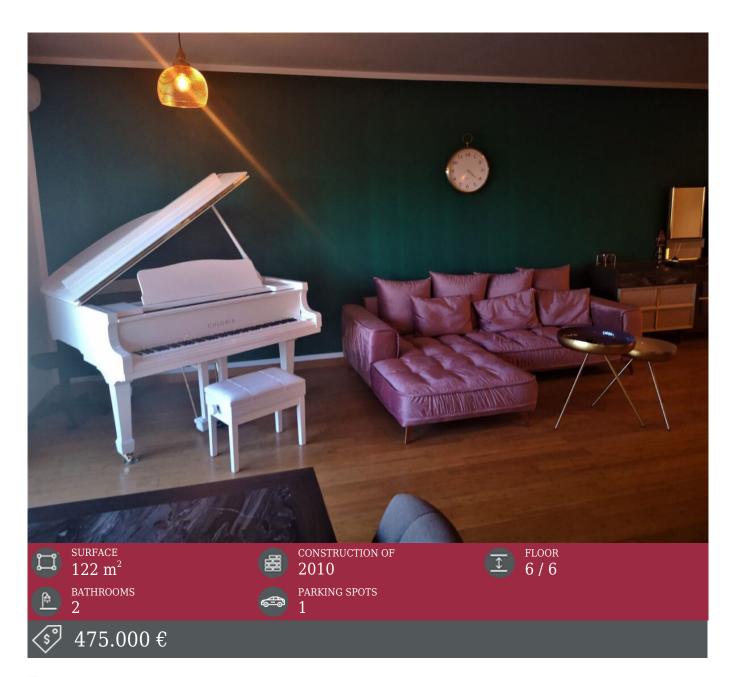

## **Description**

For sale luxury apartment, Floreasca/Bamboo/Barbu Vacarescu area. The apartment consist in one living, 2 bedrooms, and 2 bathrooms. Plus 3 dressing rooms, 2 balconies, 1 kitchen open to the living room. Included in the price is a 32 sqm parking space in the basement of the building. Boutique block put into use "turnkey" in 2010.

The apartment benefits from the highest quality finishes, solid oak, and bamboo flooring, style furniture, tiles, and tile Italy.

The building is equipped with its own gas-fired power plant.

In the apartment, the appliances operate exclusively on the basis of electricity!

The view of the lake is absolutely gorgeous and adds an extra style to this special apartment, dedicated to those who know how to appreciate elegance and comfort at a fair quality/area/price

ratio.

Price: 475.000 euros.