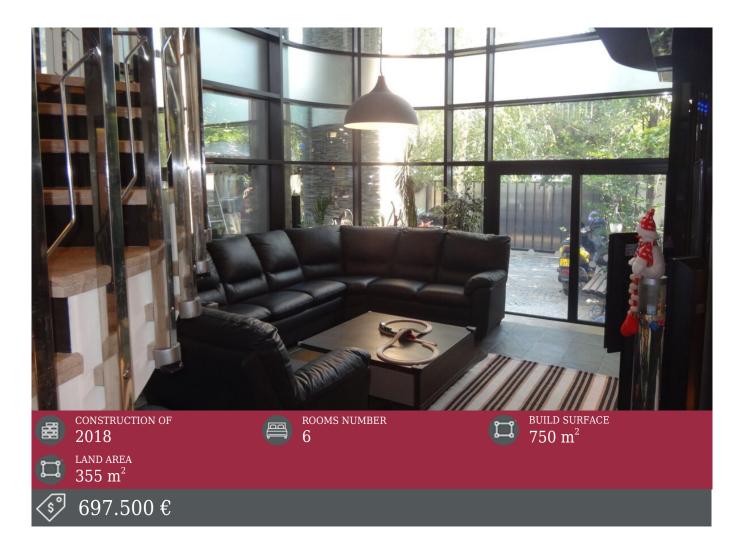

## **Description**

The luxurious GF + 2 villa is built in 2018, with exceptional quality finishes and Mediterranean architecture. It has 550 sq.m usable, 750 sq.m built, ground footprint 176 sq.m and concrete structure.

This imposing building is located in an extremely quiet area where access is made on wide streets, asphalted and lighted. The plot has a surface of 355 sq.m, with a double opening on two streets – in a length of 40 ml. The yard has 180 sq.m. Together with those in the yard and those in the street, the number of parking places reaches 9 (nine!). In addition, the 4 terraces total of 230 sq.m. The view from the terrace above the 2nd floor offers a great panorama over the entire area.

The villa is sold with fully equipped and furnished kitchens.

The internal partition required extremely generous spaces, both for the day area and for the night-time floor. The areas are connected through an imposing inner staircase, with stainless steel "handrail" and marble-clad steps – a true visual and stylistic backbone of the whole architectural ensemble. The 4 bedrooms benefit from 4 bathrooms and access to balconies and/or terraces.

The living area – dining – kitchen has an exit to one of the ground floor terraces. The area is bounded by the interior space through a sliding glass wall, which happily complements the concept of glazed spaces and gives the area a superb natural luminosity, a curtain wall that crosses the ground floor and the 1st floor of the villa and elegantly conceives the whole conception.

Price: 697.500 Euro - price without furniture

This offer belongs to Real Estate Company ESPACO Real Estate, Offer Code ESP05895RB Phone: 0726.11.99.88/0752.289.033