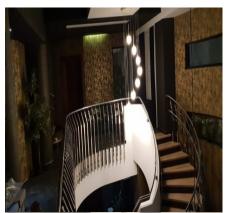

The villa is sold with fully equipped and furnished kitchens.

The internal partition required extremely generous spaces, both for the day area and for the night-time floor. The areas are connected through an imposing inner staircase, with stainless steel "handrail" and marble-clad steps – a true visual and stylistic backbone of the whole architectural ensemble. The 4 bedrooms benefit from 4 bathrooms and access to balconies and/or terraces.