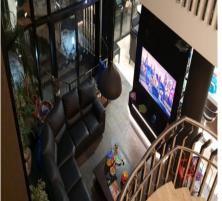

The villa is sold with fully equipped and furnished kitchens.

The internal partition required extremely generous spaces, both for the day area and for the night-time floor. The areas are connected through an imposing inner staircase, with stainless steel "handrail" and marble-clad steps – a true visual and stylistic backbone of the whole architectural ensemble. The 4 bedrooms benefit from 4 bathrooms and access to balconies and/or terraces.

The living area – dining – kitchen has an exit to one of the ground floor terraces. The area is bounded by the interior space through a sliding glass wall, which happily complements the concept of glazed spaces and gives the area a superb natural luminosity, a curtain wall that crosses the ground floor and the 1st floor of the villa and elegantly conceives the whole conception.