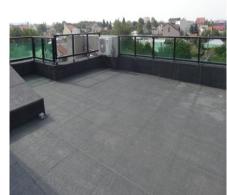

This imposing building is located in an extremely quiet area where access is made on wide streets, asphalted and lighted. The plot has a surface of 355 sq.m, with a double opening on two streets – in a length of 40 ml. The yard has 180 sq.m. Together with those in the yard and those in the street, the number of parking places reaches 9 (nine!). In addition, the 4 terraces total of 230 sq.m. The view from the terrace above the 2nd floor offers a great panorama over the entire area.