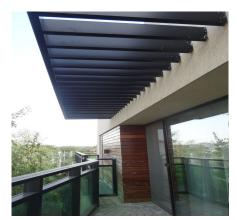

This imposing building is located in an extremely quiet area where access is made on wide streets, asphalted and lighted. The plot has a surface of 355 sq.m, with a double opening on two streets – in a length of 40 ml. The yard has 180 sq.m. Together with those in the yard and those in the street, the number of parking places reaches 9 (nine!). In addition, the 4 terraces total of 230 sq.m. The view from the terrace above the 2nd floor offers a great panorama over the entire area.

The living area – dining – kitchen has an exit to one of the ground floor terraces. The area is bounded by the interior space through a sliding glass wall, which happily complements the concept of glazed spaces and gives the area a superb natural luminosity, a curtain wall that crosses the ground floor and the 1st floor of the villa and elegantly conceives the whole conception.