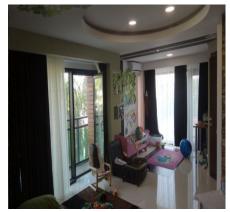

The villa is sold with fully equipped and furnished kitchens.

The internal partition required extremely generous spaces, both for the day area and for the night-time floor. The areas are connected through an imposing inner staircase, with stainless steel "handrail" and marble-clad steps – a true visual and stylistic backbone of the whole architectural ensemble. The 4 bedrooms benefit from 4 bathrooms and access to balconies and/or terraces.

The living area – dining – kitchen has an exit to one of the ground floor terraces. The area is bounded by the interior space through a sliding glass wall, which happily complements the concept of glazed spaces and gives the area a superb natural luminosity, a curtain wall that crosses the ground floor and the 1st floor of the villa and elegantly conceives the whole conception.