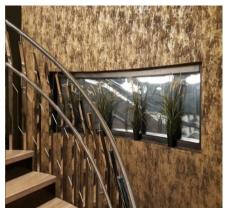

The villa is sold with fully equipped and furnished kitchens.

The internal partition required extremely generous spaces, both for the day area and for the night-time floor. The areas are connected through an imposing inner staircase, with stainless steel "handrail" and marble-clad steps – a true visual and stylistic backbone of the whole architectural ensemble. The 4 bedrooms benefit from 4 bathrooms and access to balconies and/or terraces.

The construction is conceived in a modernist style, adapting the cubic shapes to the round ones, in the established spirit of contextual neo-modernism. The modernist formal elements combine with rectangular shapes and heavily contoured volumes, reinterpreted by the use of natural materials – wood, slate, travertine – that sweeten the urban pragmatism of the chosen style.