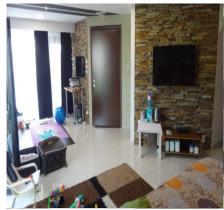

The villa is sold with fully equipped and furnished kitchens.

The internal partition required extremely generous spaces, both for the day area and for the night-time floor. The areas are connected through an imposing inner staircase, with stainless steel "handrail" and marble-clad steps – a true visual and stylistic backbone of the whole architectural ensemble. The 4 bedrooms benefit from 4 bathrooms and access to balconies and/or terraces.

The construction is conceived in a modernist style, adapting the cubic shapes to the round ones, in the established spirit of contextual neo-modernism. The modernist formal elements combine with rectangular shapes and heavily contoured volumes, reinterpreted by the use of natural materials – wood, slate, travertine – that sweeten the urban pragmatism of the chosen style.