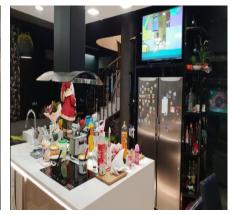

The villa is sold with fully equipped and furnished kitchens.

The internal partition required extremely generous spaces, both for the day area and for the night-time floor. The areas are connected through an imposing inner staircase, with stainless steel "handrail" and marble-clad steps – a true visual and stylistic backbone of the whole architectural ensemble. The 4 bedrooms benefit from 4 bathrooms and access to balconies and/or terraces.