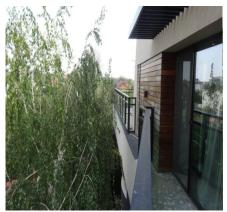

This imposing building is located in an extremely quiet area where access is made on wide streets, asphalted and lighted. The plot has a surface of 355 sq.m, with a double opening on two streets – in a length of 40 ml. The yard has 180 sq.m. Together with those in the yard and those in the street, the number of parking places reaches 9 (nine!). In addition, the 4 terraces total of 230 sq.m. The view from the terrace above the 2nd floor offers a great panorama over the entire area.

The living area – dining – kitchen has an exit to one of the ground floor terraces. The area is bounded by the interior space through a sliding glass wall, which happily complements the concept of glazed spaces and gives the area a superb natural luminosity, a curtain wall that crosses the ground floor and the 1st floor of the villa and elegantly conceives the whole conception.