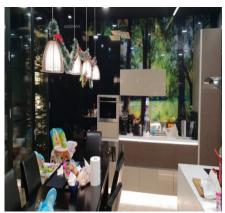

The villa is sold with fully equipped and furnished kitchens.

The internal partition required extremely generous spaces, both for the day area and for the night-time floor. The areas are connected through an imposing inner staircase, with stainless steel "handrail" and marble-clad steps – a true visual and stylistic backbone of the whole architectural ensemble. The 4 bedrooms benefit from 4 bathrooms and access to balconies and/or terraces.

The living area – dining – kitchen has an exit to one of the ground floor terraces. The area is bounded by the interior space through a sliding glass wall, which happily complements the concept of glazed spaces and gives the area a superb natural luminosity, a curtain wall that crosses the ground floor and the 1st floor of the villa and elegantly conceives the whole conception.