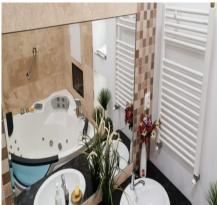

The villa is sold with fully equipped and furnished kitchens.

The internal partition required extremely generous spaces, both for the day area and for the night-time floor. The areas are connected through an imposing inner staircase, with stainless steel "handrail" and marble-clad steps – a true visual and stylistic backbone of the whole architectural ensemble. The 4 bedrooms benefit from 4 bathrooms and access to balconies and/or terraces.