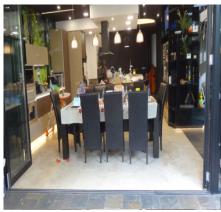

The villa is sold with fully equipped and furnished kitchens.

The internal partition required extremely generous spaces, both for the day area and for the night-time floor. The areas are connected through an imposing inner staircase, with stainless steel "handrail" and marble-clad steps – a true visual and stylistic backbone of the whole architectural ensemble. The 4 bedrooms benefit from 4 bathrooms and access to balconies and/or terraces.

The living area – dining – kitchen has an exit to one of the ground floor terraces. The area is bounded by the interior space through a sliding glass wall, which happily complements the concept of glazed spaces and gives the area a superb natural luminosity, a curtain wall that crosses the ground floor and the 1st floor of the villa and elegantly conceives the whole conception.