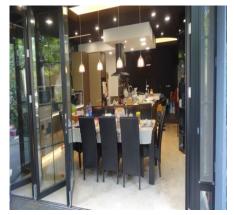

The villa is sold with fully equipped and furnished kitchens.

The internal partition required extremely generous spaces, both for the day area and for the night-time floor. The areas are connected through an imposing inner staircase, with stainless steel "handrail" and marble-clad steps – a true visual and stylistic backbone of the whole architectural ensemble. The 4 bedrooms benefit from 4 bathrooms and access to balconies and/or terraces.

The living area – dining – kitchen has an exit to one of the ground floor terraces. The area is bounded by the interior space through a sliding glass wall, which happily complements the concept of glazed spaces and gives the area a superb natural luminosity, a curtain wall that crosses the ground floor and the 1st floor of the villa and elegantly conceives the whole conception.