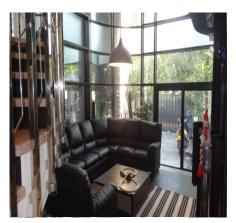

The villa is sold with fully equipped and furnished kitchens.

The internal partition required extremely generous spaces, both for the day area and for the night-time floor. The areas are connected through an imposing inner staircase, with stainless steel "handrail" and marble-clad steps – a true visual and stylistic backbone of the whole architectural ensemble. The 4 bedrooms benefit from 4 bathrooms and access to balconies and/or terraces.

The living area – dining – kitchen has an exit to one of the ground floor terraces. The area is bounded by the interior space through a sliding glass wall, which happily complements the concept of glazed spaces and gives the area a superb natural luminosity, a curtain wall that crosses the ground floor and the 1st floor of the villa and elegantly conceives the whole conception.