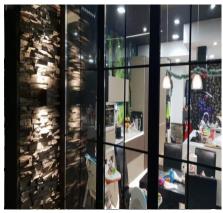

The living area – dining – kitchen has an exit to one of the ground floor terraces. The area is bounded by the interior space through a sliding glass wall, which happily complements the concept of glazed spaces and gives the area a superb natural luminosity, a curtain wall that crosses the ground floor and the 1st floor of the villa and elegantly conceives the whole conception.

The construction is conceived in a modernist style, adapting the cubic shapes to the round ones, in the established spirit of contextual neo-modernism. The modernist formal elements combine with rectangular shapes and heavily contoured volumes, reinterpreted by the use of natural materials – wood, slate, travertine – that sweeten the urban pragmatism of the chosen style.