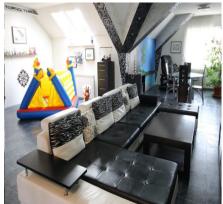

## **Description**

Luxury villa, completed in 2002, six rooms, 4 bedrooms, 1 office, 4 bathrooms + outdoor bathroom in

FOLLOW US ON SOCIAL MEDIA:

f facebook

CONTACT DETAILS:

Agency +40 726 11 99 88 / Valuation +40 733 33 09 87 office@espaco.ro **HEADQUARTERS ADDRESS:** 

## For sale: Luxury villa, 6 rooms, 440 sq m utility, land 800 sq m, Rems Center -ESP06178RB

the pool service area, kitchen+outdoor barbeque area, outdoor pool, various indoor and outdoor recreational areas, own central, 56 sqm terrace, height regime S+P+M, covered with tile, placed on a land of 800 sgm, Rems Center area, near Cora Pantelimon, 700 m away from Pantelimon metro station. The structure is formed by reinforced concrete poles/beams/ceilings/proptherm brick walls. Finishes fall into the category "premium" and define the status of the villa in the logic of the interior design of 2002.