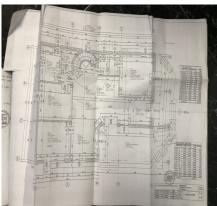

## For sale: Luxury villa, 6 rooms, 440 sq m utility, land 800 sq m, Rems Center -ESP06178RB

the pool service area, kitchen+outdoor barbeque area, outdoor pool, various indoor and outdoor recreational areas, own central, 56 sqm terrace, height regime S+P+M, covered with tile, placed on a land of 800 sgm, Rems Center area, near Cora Pantelimon, 700 m away from Pantelimon metro station. The structure is formed by reinforced concrete poles/beams/ceilings/proptherm brick walls. Finishes fall into the category "premium" and define the status of the villa in the logic of the interior design of 2002.