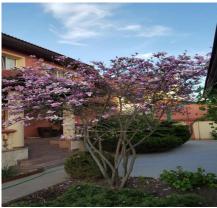

## For sale: Luxury villa, 6 rooms, 440 sq m utility, land 800 sq m, Rems Center -ESP06178RB

the pool service area, kitchen+outdoor barbeque area, outdoor pool, various indoor and outdoor recreational areas, own central, 56 sqm terrace, height regime S+P+M, covered with tile, placed on a land of 800 sgm, Rems Center area, near Cora Pantelimon, 700 m away from Pantelimon metro station. The structure is formed by reinforced concrete poles/beams/ceilings/proptherm brick walls. Finishes fall into the category "premium" and define the status of the villa in the logic of the interior design of 2002.