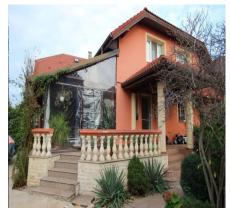

## For sale: Luxury villa, 6 rooms, 440 sq m utility, land 800 sq m, Rems Center -ESP06178RB

the pool service area, kitchen+outdoor barbeque area, outdoor pool, various indoor and outdoor recreational areas, own central, 56 sqm terrace, height regime S+P+M, covered with tile, placed on a land of 800 sgm, Rems Center area, near Cora Pantelimon, 700 m away from Pantelimon metro station. The structure is formed by reinforced concrete poles/beams/ceilings/proptherm brick walls. Finishes fall into the category "premium" and define the status of the villa in the logic of the interior design of 2002.