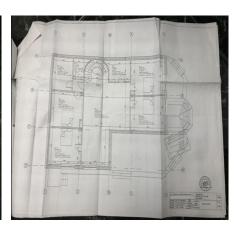

## For sale: Luxury villa, 6 rooms, 440 sq m utility, land 800 sq m, Rems Center -ESP06178RB

the pool service area, kitchen+outdoor barbeque area, outdoor pool, various indoor and outdoor recreational areas, own central, 56 sqm terrace, height regime S+P+M, covered with tile, placed on a land of 800 sgm, Rems Center area, near Cora Pantelimon, 700 m away from Pantelimon metro station. The structure is formed by reinforced concrete poles/beams/ceilings/proptherm brick walls. Finishes fall into the category "premium" and define the status of the villa in the logic of the interior design of 2002.