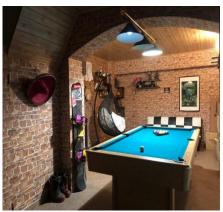

## **Description**

Luxury villa, completed in 2002, six rooms, 4 bedrooms, 1 office, 4 bathrooms + outdoor bathroom in

FOLLOW US ON SOCIAL MEDIA:

f facebook

CONTACT DETAILS:

Agency +40 726 11 99 88 / Valuation +40 733 33 09 87 office@espaco.ro **HEADQUARTERS ADDRESS:** 

## For sale: Luxury villa, 6 rooms, 440 sq m utility, land 800 sq m, Rems Center -ESP06178RB

the pool service area, kitchen+outdoor barbeque area, outdoor pool, various indoor and outdoor recreational areas, own central, 56 sqm terrace, height regime S+P+M, covered with tile, placed on a land of 800 sgm, Rems Center area, near Cora Pantelimon, 700 m away from Pantelimon metro station. The structure is formed by reinforced concrete poles/beams/ceilings/proptherm brick walls. Finishes fall into the category "premium" and define the status of the villa in the logic of the interior design of 2002.