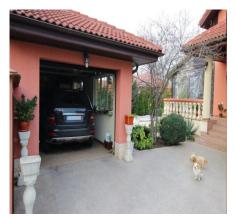

## For sale: Luxury villa, 6 rooms, 440 sq m utility, land 800 sq m, Rems Center -ESP06178RB

the pool service area, kitchen+outdoor barbeque area, outdoor pool, various indoor and outdoor recreational areas, own central, 56 sqm terrace, height regime S+P+M, covered with tile, placed on a land of 800 sgm, Rems Center area, near Cora Pantelimon, 700 m away from Pantelimon metro station. The structure is formed by reinforced concrete poles/beams/ceilings/proptherm brick walls. Finishes fall into the category "premium" and define the status of the villa in the logic of the interior design of 2002.