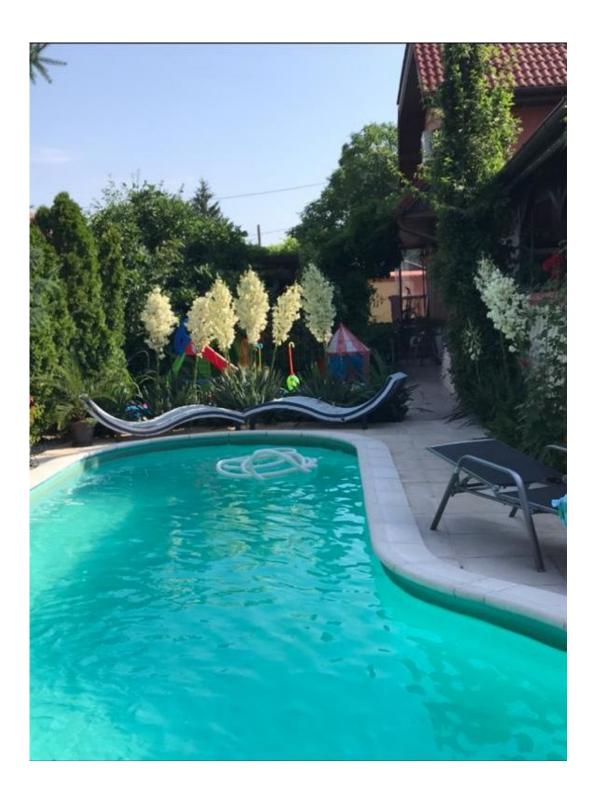

## For sale: Luxury villa, 6 rooms, 440 sq m utility, land 800 sq m, Rems Center -ESP06178RB

the pool service area, kitchen+outdoor barbeque area, outdoor pool, various indoor and outdoor recreational areas, own central, 56 sqm terrace, height regime S+P+M, covered with tile, placed on a land of 800 sgm, Rems Center area, near Cora Pantelimon, 700 m away from Pantelimon metro station. The structure is formed by reinforced concrete poles/beams/ceilings/proptherm brick walls. Finishes fall into the category "premium" and define the status of the villa in the logic of the interior design of 2002.