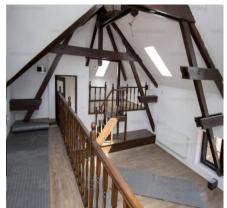

The attic (160 sq.m) is an open space and 3 rooms with furnished and equipped kitchen.

FOLLOW US ON SOCIAL MEDIA:

The rooms are tall, spacious, bright, with bathrooms on each level.

The villa has 2 entrances and 2 courtyards with an area of 160 sq.m.