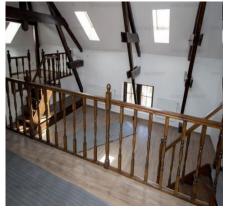

The attic (160 sq.m) is an open space and 3 rooms with furnished and equipped kitchen.

FOLLOW US ON SOCIAL MEDIA:

The rooms are tall, spacious, bright, with bathrooms on each level.

The villa has 2 entrances and 2 courtyards with an area of 160 sq.m.