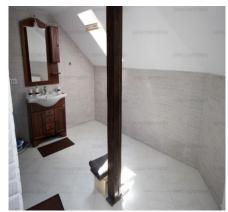

The building has the following surfaces:

usable area: 400 sq.m
built area: 460 sq.m
land area: 300 sq.m
courtyard: 160 sq.m
front street: 12 ml
no. rooms: 10

- no. bathrooms: 3

The basement (78 sq.m) has natural light and is suitable for storage spaces;

The ground floor (130 sq.m) consists of a hallway and 4 rooms with 48 sq.m area, 13 sq.m,  $2 \times 10$  sq.m, 2 bathrooms, garage;

Upstairs, at the 1st level (89 sq.m) are 3 rooms with 15 sq.m, 12 sq.m, 10 sq.m, hall and 2 balconies with 9 sq.m and 7 sq.m areas;