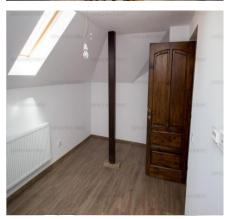

The attic (160 sq.m) is an open space and 3 rooms with furnished and equipped kitchen.

FOLLOW US ON SOCIAL MEDIA:

The rooms are tall, spacious, bright, with bathrooms on each level.

The villa has 2 entrances and 2 courtyards with an area of 160 sq.m.