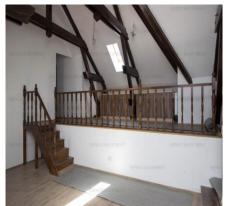

The attic (160 sq.m) is an open space and 3 rooms with furnished and equipped kitchen.

FOLLOW US ON SOCIAL MEDIA:

The rooms are tall, spacious, bright, with bathrooms on each level.

The villa has 2 entrances and 2 courtyards with an area of 160 sq.m.