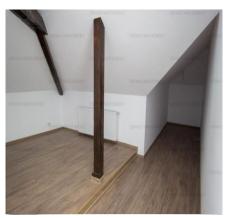

The attic (160 sq.m) is an open space and 3 rooms with furnished and equipped kitchen.

FOLLOW US ON SOCIAL MEDIA:

The rooms are tall, spacious, bright, with bathrooms on each level.

The villa has 2 entrances and 2 courtyards with an area of 160 sq.m.