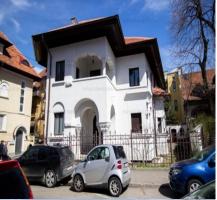

## **Description**

Espaco offers for sale or rent (minimum 3 years!) a villa in the Romana-ASE area.

The villa, with a height regime of B + Gf + 1F + Attic, is built in the 1940's and renovated in 2000.

The building has the following surfaces:

usable area: 400 sq.m
built area: 460 sq.m
land area: 300 sq.m
courtyard: 160 sq.m
front street: 12 ml
no. rooms: 10

- no. bathrooms: 3

The basement (78 sq.m) has natural light and is suitable for storage spaces;