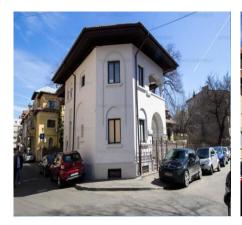

## **Description**

Espaco offers for sale or rent (minimum 3 years!) a villa in the Romana-ASE area.

The villa, with a height regime of B + Gf + 1F + Attic, is built in the 1940's and renovated in 2000.

The building has the following surfaces:

usable area: 400 sq.m
built area: 460 sq.m
land area: 300 sq.m
courtyard: 160 sq.m
front street: 12 ml
no. rooms: 10

- no. bathrooms: 3

The basement (78 sq.m) has natural light and is suitable for storage spaces;