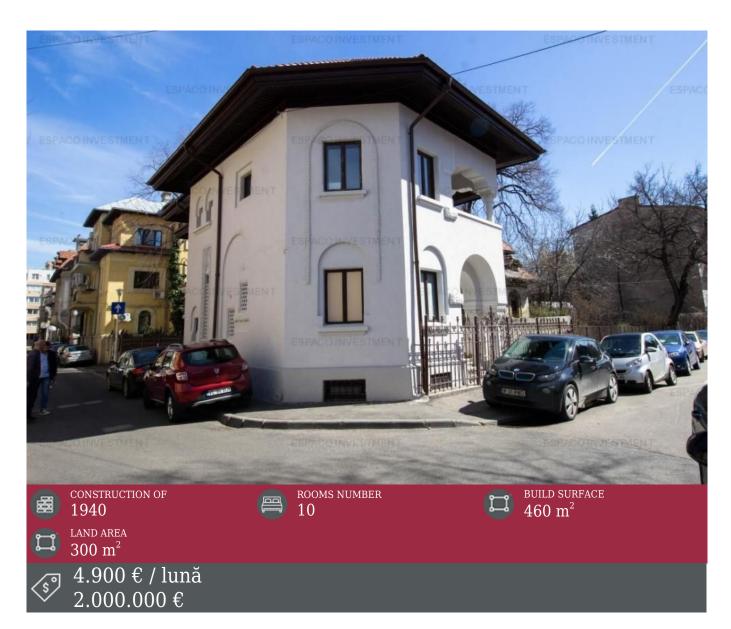

## **Description**

Espaco offers for sale or rent (minimum 3 years!) a villa in the Romana-ASE area.

The villa, with a height regime of B + Gf + 1F + Attic, is built in the 1940's and renovated in 2000.

The building has the following surfaces:

usable area: 400 sq.m
built area: 460 sq.m
land area: 300 sq.m
courtyard: 160 sq.m
front street: 12 ml
no. rooms: 10

- no. bathrooms: 3

The basement (78 sq.m) has natural light and is suitable for storage spaces;

It is suitable for multiple activities such as offices, law offices, dentistry, IT, accounting, etc.

Rent: 4..900 Euro / monthly.

Sale price: 2.000.000 euro

This offer belongs to ESPACO Real Estate, Offer Code ESP05598RB.