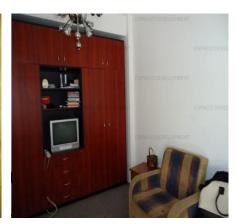

Finishings: Good interior condition, interior and exterior thermal insulation, parquet, ceramic wall and floor tiles, windows with double glazing of wood or PVC, vertical/horizontal blinds, metal door at the entrance, interior doors of wood/PVC.

Equipment: water meters, heat meters, gas meters, terrace, storage.

The kitchen is furnished and fully equipped (washing machine, refrigerator, microwave oven, stove, hood, TV).

The apartment is offered for rent completely and modern furnished.