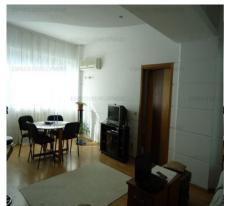

The apartment has 3 rooms, a kitchen, a bathroom, 2 balconies closed with insulating windows.

The building in which the apartment is located is a block of flats.

Utilities: Current, water, gas, radiators, air conditioning, wired and wireless internet access.

Finishings: Good interior condition, interior and exterior thermal insulation, parquet, ceramic wall and floor tiles, windows with double glazing of wood or PVC, vertical/horizontal blinds, metal door at the entrance, interior doors of wood/PVC.