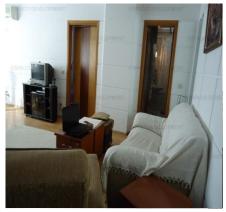

## **Description**

Apartment, 3 rooms, Italian church, 2 minutes from Universitate subway.

The apartment is semi-detached and located on the 2nd floor.

The useful area of the apartment is 80 sqm, comfort: 1.

The apartment has 3 rooms, a kitchen, a bathroom, 2 balconies closed with insulating windows.

The building in which the apartment is located is a block of flats.

Utilities: Current, water, gas, radiators, air conditioning, wired and wireless internet access.

Equipment: water meters, heat meters, gas meters, terrace, storage.

The kitchen is furnished and fully equipped (washing machine, refrigerator, microwave oven, stove, hood, TV).

The apartment is offered for rent completely and modern furnished.