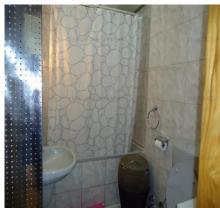

The apartment has 3 rooms, a kitchen, a bathroom, 2 balconies closed with insulating windows.

The building in which the apartment is located is a block of flats.

Utilities: Current, water, gas, radiators, air conditioning, wired and wireless internet access.

Equipment: water meters, heat meters, gas meters, terrace, storage.

The kitchen is furnished and fully equipped (washing machine, refrigerator, microwave oven, stove, hood, TV).

The apartment is offered for rent completely and modern furnished.