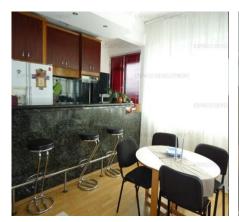

## **Description**

Apartment, 3 rooms, Italian church, 2 minutes from Universitate subway.

The apartment is semi-detached and located on the 2nd floor.

The useful area of the apartment is 80 sqm, comfort: 1.

The apartment has 3 rooms, a kitchen, a bathroom, 2 balconies closed with insulating windows.

The building in which the apartment is located is a block of flats.

Utilities: Current, water, gas, radiators, air conditioning, wired and wireless internet access.

Equipment: water meters, heat meters, gas meters, terrace, storage.

The kitchen is furnished and fully equipped (washing machine, refrigerator, microwave oven, stove, hood, TV).

The apartment is offered for rent completely and modern furnished.