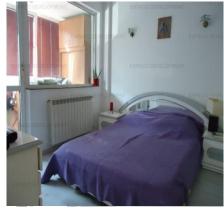

The apartment has 3 rooms, a kitchen, a bathroom, 2 balconies closed with insulating windows.

The building in which the apartment is located is a block of flats.

Utilities: Current, water, gas, radiators, air conditioning, wired and wireless internet access.

Finishings: Good interior condition, interior and exterior thermal insulation, parquet, ceramic wall and floor tiles, windows with double glazing of wood or PVC, vertical/horizontal blinds, metal door at the entrance, interior doors of wood/PVC.