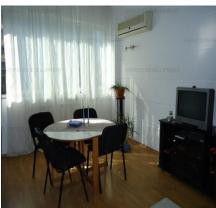

The apartment has 3 rooms, a kitchen, a bathroom, 2 balconies closed with insulating windows.

The building in which the apartment is located is a block of flats.

Utilities: Current, water, gas, radiators, air conditioning, wired and wireless internet access.

Equipment: water meters, heat meters, gas meters, terrace, storage.

The kitchen is furnished and fully equipped (washing machine, refrigerator, microwave oven, stove, hood, TV).

The apartment is offered for rent completely and modern furnished.