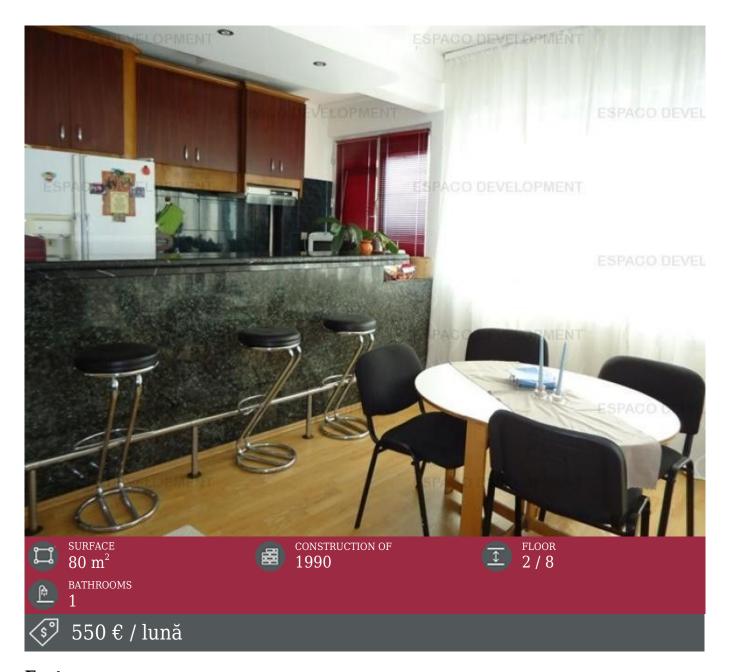

## **Description**

Apartment, 3 rooms, Italian church, 2 minutes from Universitate subway.

The apartment is semi-detached and located on the 2nd floor.

The useful area of the apartment is 80 sqm, comfort: 1.

The apartment has 3 rooms, a kitchen, a bathroom, 2 balconies closed with insulating windows.

The building in which the apartment is located is a block of flats.

Utilities: Current, water, gas, radiators, air conditioning, wired and wireless internet access.

Equipment: water meters, heat meters, gas meters, terrace, storage.

The kitchen is furnished and fully equipped (washing machine, refrigerator, microwave oven, stove, hood, TV).

The apartment is offered for rent completely and modern furnished.