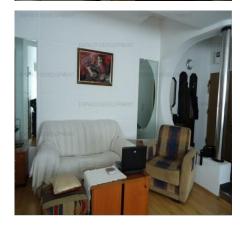

Finishings: Good interior condition, interior and exterior thermal insulation, parquet, ceramic wall and floor tiles, windows with double glazing of wood or PVC, vertical/horizontal blinds, metal door at the entrance, interior doors of wood/PVC.

Equipment: water meters, heat meters, gas meters, terrace, storage.

The kitchen is furnished and fully equipped (washing machine, refrigerator, microwave oven, stove, hood, TV).

The apartment is offered for rent completely and modern furnished.