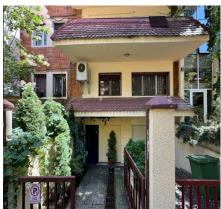

## Investment Opportunity in Dorobanti: Versatile Building with Underground Garage - ESP05980RB

Located in Dorobanti, one of the most exclusive neighborhoods of the capital and close to Floreasca and Herastrau parks, the building on Gheorghe Moceanu Street no. 10 benefits from an excellent location.

The building, with structure S+P+2+M and 750 sqm built, is currently used for residential use, being divided into two duplex apartments and an apartment for staff. In addition, it has an underground garage, offering extra comfort and safety.