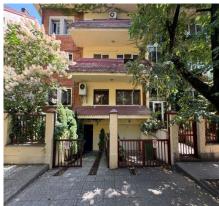

## Investment Opportunity in Dorobanti: Versatile Building with Underground Garage - ESP05980RB

Located in Dorobanti, one of the most exclusive neighborhoods of the capital and close to Floreasca and Herastrau parks, the building on Gheorghe Moceanu Street no. 10 benefits from an excellent location.

The building, with structure S+P+2+M and 750 sqm built, is currently used for residential use, being divided into two duplex apartments and an apartment for staff. In addition, it has an underground garage, offering extra comfort and safety.

Also, three redevelopment variants were developed: Residential, Offices and Clinic. Regardless of the direction chosen, the building can benefit from optimization by adding an elevator, maximizing usable space, energy efficiency and a complete transformation of the façade, thus bringing an undeniable added value.