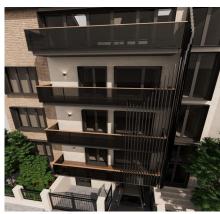

## Investment Opportunity in Dorobanti: Versatile Building with Underground Garage - ESP05980RB

Located in Dorobanti, one of the most exclusive neighborhoods of the capital and close to Floreasca and Herastrau parks, the building on Gheorghe Moceanu Street no. 10 benefits from an excellent location.

The building, with structure S+P+2+M and 750 sqm built, is currently used for residential use, being divided into two duplex apartments and an apartment for staff. In addition, it has an underground garage, offering extra comfort and safety.

Also, three redevelopment variants were developed: Residential, Offices and Clinic. Regardless of the direction chosen, the building can benefit from optimization by adding an elevator, maximizing usable space, energy efficiency and a complete transformation of the façade, thus bringing an undeniable added value.