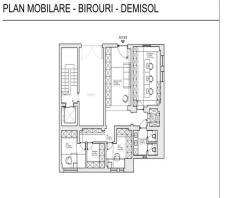

Also, three redevelopment variants were developed: Residential, Offices and Clinic. Regardless of the direction chosen, the building can benefit from optimization by adding an elevator, maximizing usable space, energy efficiency and a complete transformation of the façade, thus bringing an undeniable added value.

#### PLAN MOBILARE - BIROURI - PARTER INALT