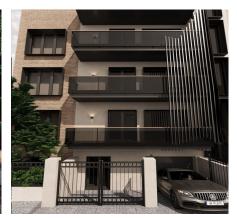

## Investment Opportunity in Dorobanti: Versatile Building with Underground Garage - ESP05980RB

Located in Dorobanti, one of the most exclusive neighborhoods of the capital and close to Floreasca and Herastrau parks, the building on Gheorghe Moceanu Street no. 10 benefits from an excellent location.

The building, with structure S+P+2+M and 750 sqm built, is currently used for residential use, being divided into two duplex apartments and an apartment for staff. In addition, it has an underground garage, offering extra comfort and safety.

Also, three redevelopment variants were developed: Residential, Offices and Clinic. Regardless of the direction chosen, the building can benefit from optimization by adding an elevator, maximizing usable space, energy efficiency and a complete transformation of the façade, thus bringing an undeniable added value.