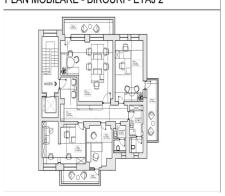

## PLAN MOBILARE - BIROURI - ETAJ 2

Also, three redevelopment variants were developed: Residential, Offices and Clinic. Regardless of the direction chosen, the building can benefit from optimization by adding an elevator, maximizing usable space, energy efficiency and a complete transformation of the façade, thus bringing an undeniable added value.