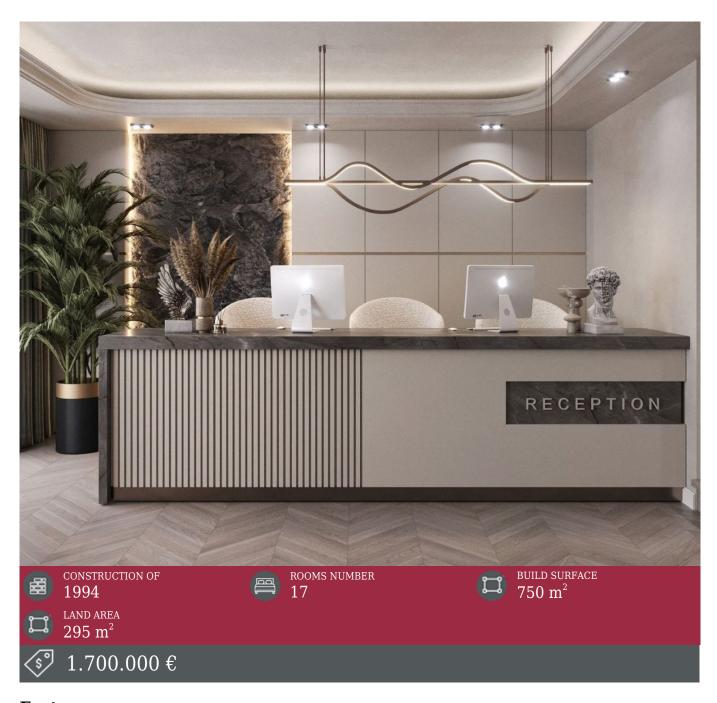

## **Description**

| ] Location: Dorobanti-Television Area, S | ector 1 |
|------------------------------------------|---------|
| Surface: 750 sqm                         |         |
| Rooms: 17                                |         |
| Orientation: North-West                  |         |
| 🛮 Balconies: 9 (Total 66 sqm)            |         |
| Underground garage: Included             |         |

The building, with structure S+P+2+M and 750 sqm built, is currently used for residential use, being divided into two duplex apartments and an apartment for staff. In addition, it has an underground garage, offering extra comfort and safety.

Also, three redevelopment variants were developed: Residential, Offices and Clinic. Regardless of the direction chosen, the building can benefit from optimization by adding an elevator, maximizing usable space, energy efficiency and a complete transformation of the façade, thus bringing an undeniable added value.