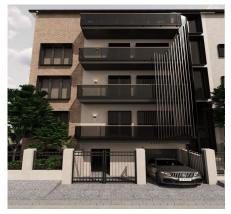

## Investment Opportunity in Dorobanti: Versatile Building with Underground Garage - ESP05980RB

Located in Dorobanti, one of the most exclusive neighborhoods of the capital and close to Floreasca and Herastrau parks, the building on Gheorghe Moceanu Street no. 10 benefits from an excellent location.

The building, with structure S+P+2+M and 750 sqm built, is currently used for residential use, being divided into two duplex apartments and an apartment for staff. In addition, it has an underground garage, offering extra comfort and safety.

Also, three redevelopment variants were developed: Residential, Offices and Clinic. Regardless of the direction chosen, the building can benefit from optimization by adding an elevator, maximizing usable space, energy efficiency and a complete transformation of the façade, thus bringing an undeniable added value.