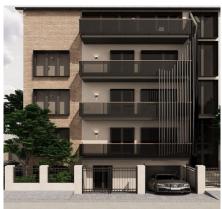

## Investment Opportunity in Dorobanti: Versatile Building with Underground Garage - ESP05980RB

Located in Dorobanti, one of the most exclusive neighborhoods of the capital and close to Floreasca and Herastrau parks, the building on Gheorghe Moceanu Street no. 10 benefits from an excellent location.

The building, with structure S+P+2+M and 750 sqm built, is currently used for residential use, being divided into two duplex apartments and an apartment for staff. In addition, it has an underground garage, offering extra comfort and safety.

Also, three redevelopment variants were developed: Residential, Offices and Clinic. Regardless of the direction chosen, the building can benefit from optimization by adding an elevator, maximizing usable space, energy efficiency and a complete transformation of the façade, thus bringing an undeniable added value.