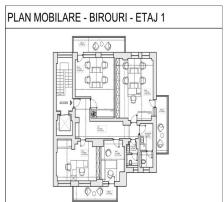

Also, three redevelopment variants were developed: Residential, Offices and Clinic. Regardless of the direction chosen, the building can benefit from optimization by adding an elevator, maximizing usable space, energy efficiency and a complete transformation of the façade, thus bringing an undeniable added value.

## **Description**

| ] Location: Dorobanti-Television Area, S | ector 1 |
|------------------------------------------|---------|
| Surface: 750 sqm                         |         |
| Rooms: 17                                |         |
| Orientation: North-West                  |         |
| 🛮 Balconies: 9 (Total 66 sqm)            |         |
| Underground garage: Included             |         |