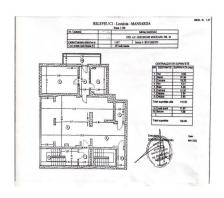

## PLAN MOBILARE - BIROURI - MANSARDA

Also, three redevelopment variants were developed: Residential, Offices and Clinic. Regardless of the direction chosen, the building can benefit from optimization by adding an elevator, maximizing usable space, energy efficiency and a complete transformation of the façade, thus bringing an undeniable added value.