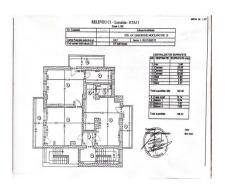

Also, three redevelopment variants were developed: Residential, Offices and Clinic. Regardless of the direction chosen, the building can benefit from optimization by adding an elevator, maximizing usable space, energy efficiency and a complete transformation of the façade, thus bringing an undeniable added value.

## PLAN MOBILARE - BIROURI - MANSARDA