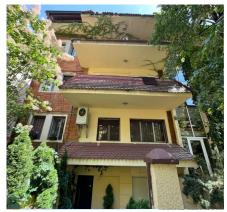

## Investment Opportunity in Dorobanti: Versatile Building with Underground Garage - ESP05980RB

Located in Dorobanti, one of the most exclusive neighborhoods of the capital and close to Floreasca and Herastrau parks, the building on Gheorghe Moceanu Street no. 10 benefits from an excellent location.

The building, with structure S+P+2+M and 750 sqm built, is currently used for residential use, being divided into two duplex apartments and an apartment for staff. In addition, it has an underground garage, offering extra comfort and safety.

Also, three redevelopment variants were developed: Residential, Offices and Clinic. Regardless of the direction chosen, the building can benefit from optimization by adding an elevator, maximizing usable space, energy efficiency and a complete transformation of the façade, thus bringing an undeniable added value.