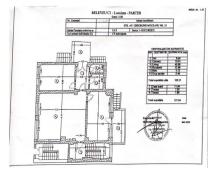

## **Description**

| ] Location: Dorobanti-Television Area, S | ector 1 |
|------------------------------------------|---------|
| Surface: 750 sqm                         |         |
| Rooms: 17                                |         |
| Orientation: North-West                  |         |
| 🛮 Balconies: 9 (Total 66 sqm)            |         |
| Underground garage: Included             |         |

The building, with structure S+P+2+M and 750 sqm built, is currently used for residential use, being divided into two duplex apartments and an apartment for staff. In addition, it has an underground garage, offering extra comfort and safety.