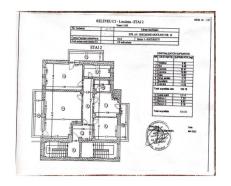

## **Description**

| ] Location: Dorobanti-Television Area, S | ector 1 |
|------------------------------------------|---------|
| Surface: 750 sqm                         |         |
| Rooms: 17                                |         |
| Orientation: North-West                  |         |
| 🛮 Balconies: 9 (Total 66 sqm)            |         |
| Underground garage: Included             |         |

The building, with structure S+P+2+M and 750 sqm built, is currently used for residential use, being divided into two duplex apartments and an apartment for staff. In addition, it has an underground garage, offering extra comfort and safety.