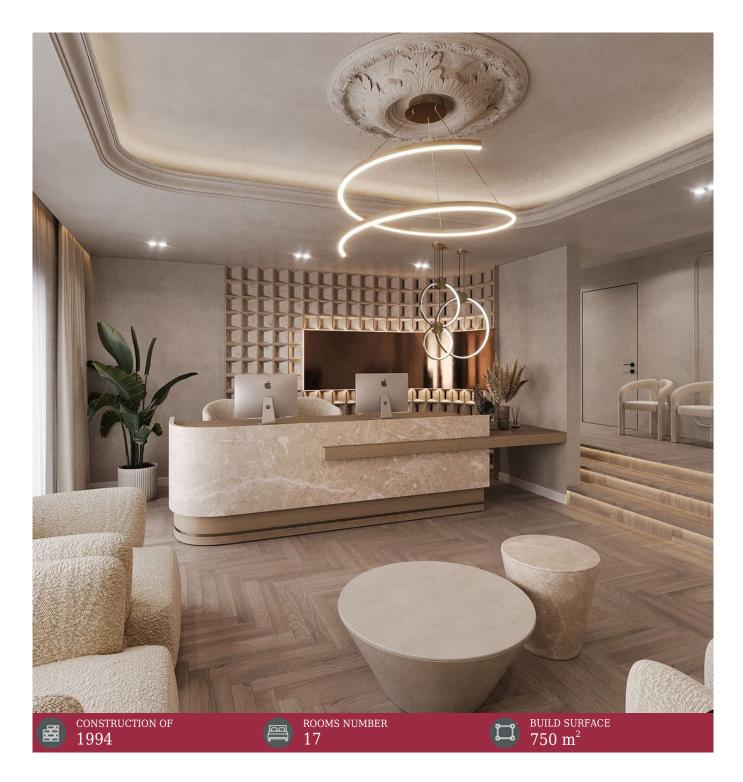

# Investment Opportunity in Dorobanti: Versatile Building with Underground Garage - ESP05970RB

## **Description**

| ☐ Location: Dorobanti-Television Area, Sector 1                                                                                                                                                                                                                                                                            |
|----------------------------------------------------------------------------------------------------------------------------------------------------------------------------------------------------------------------------------------------------------------------------------------------------------------------------|
| ☐ Surface: 750 sqm                                                                                                                                                                                                                                                                                                         |
| □ Rooms: 17                                                                                                                                                                                                                                                                                                                |
| ☐ Orientation: North-West                                                                                                                                                                                                                                                                                                  |
| ☐ Balconies: 9 (Total 66 sqm)                                                                                                                                                                                                                                                                                              |
| ☐ Underground garage: Included                                                                                                                                                                                                                                                                                             |
| Located in Dorobanti, one of the most exclusive neighborhoods of the capital and close to Floreasca and Herastrau parks, the building on Gheorghe Moceanu Street no. 10 benefits from an excellent location.                                                                                                               |
| The building, with structure S+P+2+M and 750 sqm built, is currently used for residential use, being divided into two duplex apartments and an apartment for staff. In addition, it has an underground garage, offering extra comfort and safety.                                                                          |
| Also, three redevelopment variants were developed: Residential, Offices and Clinic. Regardless of the direction chosen, the building can benefit from optimization by adding an elevator, maximizing usable space, energy efficiency and a complete transformation of the façade, thus bringing an undeniable added value. |
| ☐ For additional information and viewings, do not hesitate to contact us!                                                                                                                                                                                                                                                  |