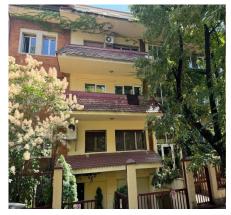

# Investment Opportunity in Dorobanti: Versatile Building with Underground Garage - ESP05970RB

## **Description**

| ☐ Location: Dorobanti-Television Area, Sector 1                                                                                                                                                                                                                                                                            |
|----------------------------------------------------------------------------------------------------------------------------------------------------------------------------------------------------------------------------------------------------------------------------------------------------------------------------|
| ☐ Surface: 750 sqm                                                                                                                                                                                                                                                                                                         |
| □ Rooms: 17                                                                                                                                                                                                                                                                                                                |
| ☐ Orientation: North-West                                                                                                                                                                                                                                                                                                  |
| ☐ Balconies: 9 (Total 66 sqm)                                                                                                                                                                                                                                                                                              |
| ☐ Underground garage: Included                                                                                                                                                                                                                                                                                             |
| Located in Dorobanti, one of the most exclusive neighborhoods of the capital and close to Floreasca and Herastrau parks, the building on Gheorghe Moceanu Street no. 10 benefits from an excellent location.                                                                                                               |
| The building, with structure S+P+2+M and 750 sqm built, is currently used for residential use, being divided into two duplex apartments and an apartment for staff. In addition, it has an underground garage, offering extra comfort and safety.                                                                          |
| Also, three redevelopment variants were developed: Residential, Offices and Clinic. Regardless of the direction chosen, the building can benefit from optimization by adding an elevator, maximizing usable space, energy efficiency and a complete transformation of the façade, thus bringing an undeniable added value. |
| ☐ For additional information and viewings, do not hesitate to contact us!                                                                                                                                                                                                                                                  |