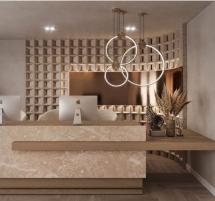

# Investment Opportunity in Dorobanti: Versatile Building with Underground Garage - ESP05970RB

## **Description**

| ☐ Location: Dorobanti-Television Area, Sector 1                                                                                                                                                                                                                                                                            |
|----------------------------------------------------------------------------------------------------------------------------------------------------------------------------------------------------------------------------------------------------------------------------------------------------------------------------|
| ☐ Surface: 750 sqm                                                                                                                                                                                                                                                                                                         |
| □ Rooms: 17                                                                                                                                                                                                                                                                                                                |
| ☐ Orientation: North-West                                                                                                                                                                                                                                                                                                  |
| ☐ Balconies: 9 (Total 66 sqm)                                                                                                                                                                                                                                                                                              |
| ☐ Underground garage: Included                                                                                                                                                                                                                                                                                             |
| Located in Dorobanti, one of the most exclusive neighborhoods of the capital and close to Floreasca and Herastrau parks, the building on Gheorghe Moceanu Street no. 10 benefits from an excellent location.                                                                                                               |
| The building, with structure S+P+2+M and 750 sqm built, is currently used for residential use, being divided into two duplex apartments and an apartment for staff. In addition, it has an underground garage, offering extra comfort and safety.                                                                          |
| Also, three redevelopment variants were developed: Residential, Offices and Clinic. Regardless of the direction chosen, the building can benefit from optimization by adding an elevator, maximizing usable space, energy efficiency and a complete transformation of the façade, thus bringing an undeniable added value. |
| ☐ For additional information and viewings, do not hesitate to contact us!                                                                                                                                                                                                                                                  |