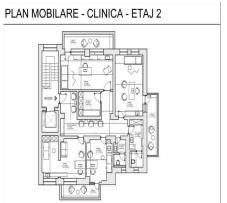

## **Description**

| ☐ Location: Dorobanti-Television Area, Sector 1                                                                                                                                                                                                                                                                            |
|----------------------------------------------------------------------------------------------------------------------------------------------------------------------------------------------------------------------------------------------------------------------------------------------------------------------------|
| ☐ Surface: 750 sqm                                                                                                                                                                                                                                                                                                         |
| □ Rooms: 17                                                                                                                                                                                                                                                                                                                |
| ☐ Orientation: North-West                                                                                                                                                                                                                                                                                                  |
| ☐ Balconies: 9 (Total 66 sqm)                                                                                                                                                                                                                                                                                              |
| ☐ Underground garage: Included                                                                                                                                                                                                                                                                                             |
| Located in Dorobanti, one of the most exclusive neighborhoods of the capital and close to Floreasca and Herastrau parks, the building on Gheorghe Moceanu Street no. 10 benefits from an excellent location.                                                                                                               |
| The building, with structure S+P+2+M and 750 sqm built, is currently used for residential use, being divided into two duplex apartments and an apartment for staff. In addition, it has an underground garage, offering extra comfort and safety.                                                                          |
| Also, three redevelopment variants were developed: Residential, Offices and Clinic. Regardless of the direction chosen, the building can benefit from optimization by adding an elevator, maximizing usable space, energy efficiency and a complete transformation of the façade, thus bringing an undeniable added value. |
| ☐ For additional information and viewings, do not hesitate to contact us!                                                                                                                                                                                                                                                  |

# PLAN MOBILARE - CLINICA - MANSARDA

FOLLOW US ON SOCIAL MEDIA:

f facebook