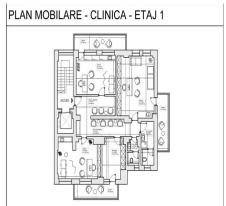

## **Description**

| ☐ Location: Dorobanti-Television Area, Sector 1                                                                                                                                                                                                                                                                            |
|----------------------------------------------------------------------------------------------------------------------------------------------------------------------------------------------------------------------------------------------------------------------------------------------------------------------------|
| ☐ Surface: 750 sqm                                                                                                                                                                                                                                                                                                         |
| □ Rooms: 17                                                                                                                                                                                                                                                                                                                |
| ☐ Orientation: North-West                                                                                                                                                                                                                                                                                                  |
| ☐ Balconies: 9 (Total 66 sqm)                                                                                                                                                                                                                                                                                              |
| ☐ Underground garage: Included                                                                                                                                                                                                                                                                                             |
| Located in Dorobanti, one of the most exclusive neighborhoods of the capital and close to Floreasca and Herastrau parks, the building on Gheorghe Moceanu Street no. 10 benefits from an excellent location.                                                                                                               |
| The building, with structure S+P+2+M and 750 sqm built, is currently used for residential use, being divided into two duplex apartments and an apartment for staff. In addition, it has an underground garage, offering extra comfort and safety.                                                                          |
| Also, three redevelopment variants were developed: Residential, Offices and Clinic. Regardless of the direction chosen, the building can benefit from optimization by adding an elevator, maximizing usable space, energy efficiency and a complete transformation of the façade, thus bringing an undeniable added value. |
| ☐ For additional information and viewings, do not hesitate to contact us!                                                                                                                                                                                                                                                  |

# PLAN MOBILARE - CLINICA - MANSARDA

FOLLOW US ON SOCIAL MEDIA:

f facebook