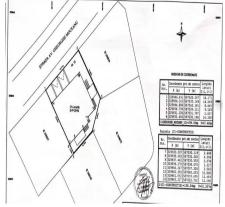

LAND AREA  $295 \text{ m}^2$ 

## **Description**

| ☐ Location: Dorobanti-Television Area, Sector 1                                                                                                                                                                                                                                                                            |
|----------------------------------------------------------------------------------------------------------------------------------------------------------------------------------------------------------------------------------------------------------------------------------------------------------------------------|
| ☐ Surface: 750 sqm                                                                                                                                                                                                                                                                                                         |
| □ Rooms: 17                                                                                                                                                                                                                                                                                                                |
| ☐ Orientation: North-West                                                                                                                                                                                                                                                                                                  |
| ☐ Balconies: 9 (Total 66 sqm)                                                                                                                                                                                                                                                                                              |
| ☐ Underground garage: Included                                                                                                                                                                                                                                                                                             |
| Located in Dorobanti, one of the most exclusive neighborhoods of the capital and close to Floreasca and Herastrau parks, the building on Gheorghe Moceanu Street no. 10 benefits from an excellent location.                                                                                                               |
| The building, with structure S+P+2+M and 750 sqm built, is currently used for residential use, being divided into two duplex apartments and an apartment for staff. In addition, it has an underground garage, offering extra comfort and safety.                                                                          |
| Also, three redevelopment variants were developed: Residential, Offices and Clinic. Regardless of the direction chosen, the building can benefit from optimization by adding an elevator, maximizing usable space, energy efficiency and a complete transformation of the façade, thus bringing an undeniable added value. |
| ☐ For additional information and viewings, do not hesitate to contact us!                                                                                                                                                                                                                                                  |