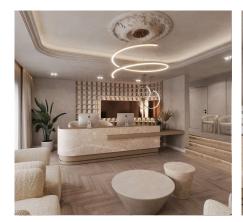

# Investment Opportunity in Dorobanti: Versatile Building with Underground Garage - ESP05970RB

## **Description**

| ☐ Location: Dorobanti-Television Area, Sector 1                                                                                                                                                                                                                                                                            |
|----------------------------------------------------------------------------------------------------------------------------------------------------------------------------------------------------------------------------------------------------------------------------------------------------------------------------|
| ☐ Surface: 750 sqm                                                                                                                                                                                                                                                                                                         |
| □ Rooms: 17                                                                                                                                                                                                                                                                                                                |
| ☐ Orientation: North-West                                                                                                                                                                                                                                                                                                  |
| ☐ Balconies: 9 (Total 66 sqm)                                                                                                                                                                                                                                                                                              |
| ☐ Underground garage: Included                                                                                                                                                                                                                                                                                             |
| Located in Dorobanti, one of the most exclusive neighborhoods of the capital and close to Floreasca and Herastrau parks, the building on Gheorghe Moceanu Street no. 10 benefits from an excellent location.                                                                                                               |
| The building, with structure S+P+2+M and 750 sqm built, is currently used for residential use, being divided into two duplex apartments and an apartment for staff. In addition, it has an underground garage, offering extra comfort and safety.                                                                          |
| Also, three redevelopment variants were developed: Residential, Offices and Clinic. Regardless of the direction chosen, the building can benefit from optimization by adding an elevator, maximizing usable space, energy efficiency and a complete transformation of the façade, thus bringing an undeniable added value. |
| ☐ For additional information and viewings, do not hesitate to contact us!                                                                                                                                                                                                                                                  |