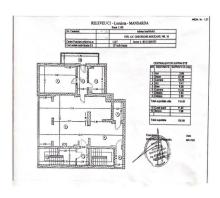

## **Description**

| ☐ Location: Dorobanti-Television Area, Sector 1                                                                                                                                                                                                                                                                            |
|----------------------------------------------------------------------------------------------------------------------------------------------------------------------------------------------------------------------------------------------------------------------------------------------------------------------------|
| ☐ Surface: 750 sqm                                                                                                                                                                                                                                                                                                         |
| □ Rooms: 17                                                                                                                                                                                                                                                                                                                |
| ☐ Orientation: North-West                                                                                                                                                                                                                                                                                                  |
| ☐ Balconies: 9 (Total 66 sqm)                                                                                                                                                                                                                                                                                              |
| ☐ Underground garage: Included                                                                                                                                                                                                                                                                                             |
| Located in Dorobanti, one of the most exclusive neighborhoods of the capital and close to Floreasca and Herastrau parks, the building on Gheorghe Moceanu Street no. 10 benefits from an excellent location.                                                                                                               |
| The building, with structure S+P+2+M and 750 sqm built, is currently used for residential use, being divided into two duplex apartments and an apartment for staff. In addition, it has an underground garage, offering extra comfort and safety.                                                                          |
| Also, three redevelopment variants were developed: Residential, Offices and Clinic. Regardless of the direction chosen, the building can benefit from optimization by adding an elevator, maximizing usable space, energy efficiency and a complete transformation of the façade, thus bringing an undeniable added value. |
| ☐ For additional information and viewings, do not hesitate to contact us!                                                                                                                                                                                                                                                  |