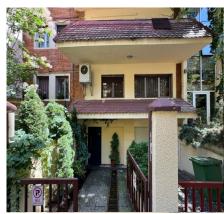

# Investment Opportunity in Dorobanti: Versatile Building with Underground Garage - ESP06000RB

Located in Dorobanti, one of the most exclusive neighborhoods of the capital and close to Floreasca and Herastrau parks, the building on Gheorghe Moceanu Street no. 10 benefits from an excellent location.

The building, with structure S+P+2+M and 750 sqm built, is currently used for residential use, being divided into two duplex apartments and an apartment for staff. In addition, it has an underground garage, offering extra comfort and safety.