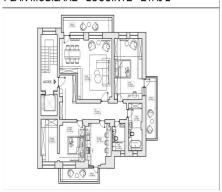

#### PLAN MOBILARE - LOCUINTE - PARTER INALT

The building, with structure S+P+2+M and 750 sqm built, is currently used for residential use, being divided into two duplex apartments and an apartment for staff. In addition, it has an underground garage, offering extra comfort and safety.

Also, three redevelopment variants were developed: Residential, Offices and Clinic. Regardless of the direction chosen, the building can benefit from optimization by adding an elevator, maximizing usable space, energy efficiency and a complete transformation of the façade, thus bringing an undeniable added value.