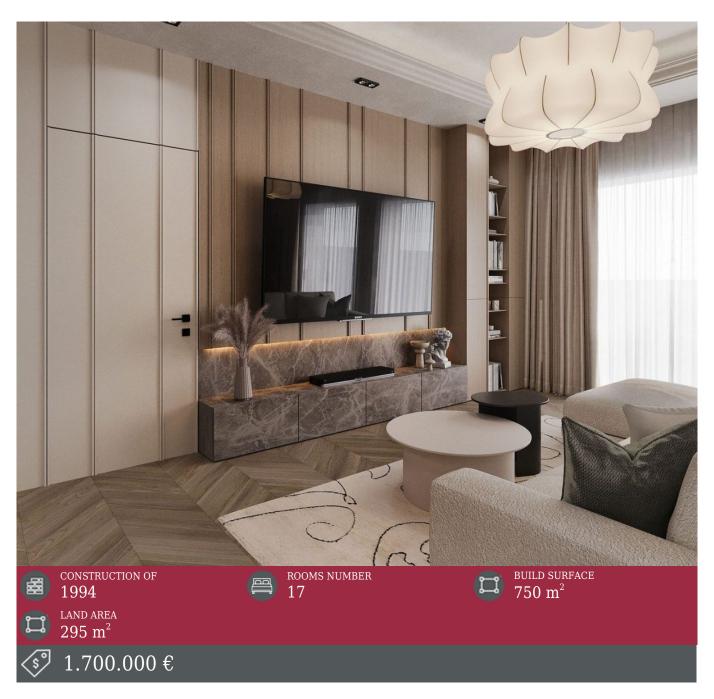

# **Description**

| ☐ Location: Dorobanti-Television Area | , Sector 1 |
|---------------------------------------|------------|
| ☐ Surface: 750 sqm                    |            |
| □ Rooms: 17                           |            |
| ☐ Orientation: North-West             |            |
| ☐ Balconies: 9 (Total 66 sqm)         |            |
| ☐ Underground garage: Included        |            |

The building, with structure S+P+2+M and 750 sqm built, is currently used for residential use, being divided into two duplex apartments and an apartment for staff. In addition, it has an underground garage, offering extra comfort and safety.