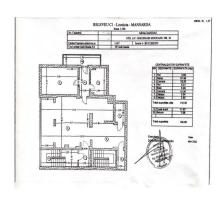

## PLAN MOBILARE - LOCUINTE - MANSARDA

espaco

The building, with structure S+P+2+M and 750 sqm built, is currently used for residential use, being divided into two duplex apartments and an apartment for staff. In addition, it has an underground garage, offering extra comfort and safety.

Also, three redevelopment variants were developed: Residential, Offices and Clinic. Regardless of the direction chosen, the building can benefit from optimization by adding an elevator, maximizing usable space, energy efficiency and a complete transformation of the façade, thus bringing an undeniable added value.