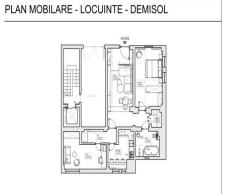

The building, with structure S+P+2+M and 750 sqm built, is currently used for residential use, being divided into two duplex apartments and an apartment for staff. In addition, it has an underground garage, offering extra comfort and safety.

Also, three redevelopment variants were developed: Residential, Offices and Clinic. Regardless of the direction chosen, the building can benefit from optimization by adding an elevator, maximizing usable space, energy efficiency and a complete transformation of the façade, thus bringing an undeniable added value.