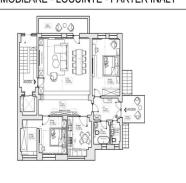

alue.

☐ For additional information and viewings, do not hesitate to contact us!

### Galerie





























FOLLOW US ON SOCIAL MEDIA:

f facebook

CONTACT DETAILS:

Agency +40 726 11 99 88 / Valuation +40 733 33 09 87 office@espaco.ro HEADQUARTERS ADDRESS:

2nd Anton Pavlovici Cehov Str., 5th Floor, Tanora Building, District 1, 014192, Bucharest, Romania, EU























FOLLOW US ON SOCIAL MEDIA:

f facebook

CONTACT DETAILS:

Agency +40 726 11 99 88 / Valuation +40 733 33 09 87 office@espaco.ro HEADQUARTERS ADDRESS:

2nd Anton Pavlovici Cehov Str., 5th Floor, Tanora Building, District 1, 014192, Bucharest, Romania, EU

## Investment Opportunity in Dorobanti: Versatile Building with Underground Garage - ESP06000RB



#### PLAN MOBILARE - LOCUINTE - PARTER INALT







## PLAN MOBILARE - LOCUINTE - ETAJ 2







## PLAN MOBILARE - LOCUINTE - MANSARDA





espaco

#### **HEADQUARTERS ADDRESS:**