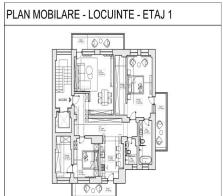

# **Description**

| ☐ Location: Dorobanti-Television Area | , Sector 1 |
|---------------------------------------|------------|
| ☐ Surface: 750 sqm                    |            |
| □ Rooms: 17                           |            |
| ☐ Orientation: North-West             |            |
| ☐ Balconies: 9 (Total 66 sqm)         |            |
| ☐ Underground garage: Included        |            |

The building, with structure S+P+2+M and 750 sqm built, is currently used for residential use, being divided into two duplex apartments and an apartment for staff. In addition, it has an underground garage, offering extra comfort and safety.

Also, three redevelopment variants were developed: Residential, Offices and Clinic. Regardless of the direction chosen, the building can benefit from optimization by adding an elevator, maximizing usable space, energy efficiency and a complete transformation of the façade, thus bringing an undeniable added value.