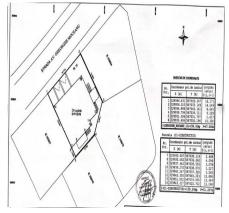

# **Description**

| ☐ Location: Dorobanti-Television Area | , Sector 1 |
|---------------------------------------|------------|
| ☐ Surface: 750 sqm                    |            |
| □ Rooms: 17                           |            |
| ☐ Orientation: North-West             |            |
| ☐ Balconies: 9 (Total 66 sqm)         |            |
| ☐ Underground garage: Included        |            |