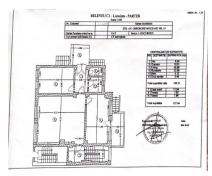

ment for staff. In addition, it has an underground garage, offering extra comfort and safety.

Also, three redevelopment variants were developed: Residential, Offices and Clinic. Regardless of the direction chosen, the building can benefit from optimization by adding an elevator, maximizing usable space, energy efficiency and a complete transformation of the façade, thus bringing an undeniable added value.

☐ For additional information and viewings, do not hesitate to contact us!

### Galerie





























FOLLOW US ON SOCIAL MEDIA:

f facebook

CONTACT DETAILS:

Agency +40 726 11 99 88 / Valuation +40 733 33 09 87 office@espaco.ro HEADQUARTERS ADDRESS:

2nd Anton Pavlovici Cehov Str., 5th Floor, Tanora Building, District 1, 014192, Bucharest, Romania, EU























FOLLOW US ON SOCIAL MEDIA:

f facebook

CONTACT DETAILS:

Agency +40 726 11 99 88 / Valuation +40 733 33 09 87 office@espaco.ro HEADQUARTERS ADDRESS:

2nd Anton Pavlovici Cehov Str., 5th Floor, Tanora Building, District 1, 014192, Bucharest, Romania, EU

## Investment Opportunity in Dorobanti: Versatile Building with Underground Garage - ESP06000RB



#### PLAN MOBILARE - LOCUINTE - PARTER INALT







## PLAN MOBILARE - LOCUINTE - ETAJ 2







## PLAN MOBILARE - LOCUINTE - MANSARDA





espaco

#### **HEADQUARTERS ADDRESS:**