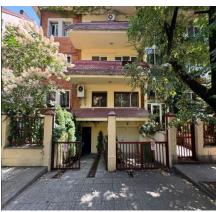

# Investment Opportunity in Dorobanti: Versatile Building with Underground Garage - ESP06000RB

Located in Dorobanti, one of the most exclusive neighborhoods of the capital and close to Floreasca and Herastrau parks, the building on Gheorghe Moceanu Street no. 10 benefits from an excellent location.

The building, with structure S+P+2+M and 750 sqm built, is currently used for residential use, being divided into two duplex apartments and an apartment for staff. In addition, it has an underground garage, offering extra comfort and safety.