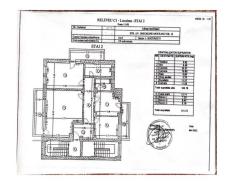

## PLAN MOBILARE - LOCUINTE - ETAJ 2

The building, with structure S+P+2+M and 750 sqm built, is currently used for residential use, being divided into two duplex apartments and an apartment for staff. In addition, it has an underground garage, offering extra comfort and safety.

Also, three redevelopment variants were developed: Residential, Offices and Clinic. Regardless of the direction chosen, the building can benefit from optimization by adding an elevator, maximizing usable space, energy efficiency and a complete transformation of the façade, thus bringing an undeniable added value.